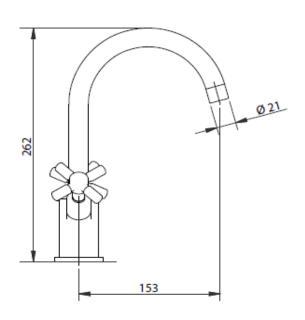

## **SPECIFICATION SHEET - fittings**

| BRAND:                         | <b>teorema</b>                                                  | Product Photo: |
|--------------------------------|-----------------------------------------------------------------|----------------|
| ORIGIN:                        | Italy                                                           |                |
| SERIES:                        | VERTIGO                                                         |                |
| PRODUCT<br>DESCRIPTION:        | Basin mixer with 1½" pull type pop-up with3/8" connection hoses |                |
| MODEL No.                      | 93301                                                           |                |
| FINISH/COLOUR:                 | Chrome                                                          | 17             |
| DIMENSIONS:                    | 262mm height<br>153mm spout projection                          |                |
| OPTIONAL<br>MATCHING<br>PARTS: | 2x angle valve 1/2"x3/8" (no nuts)                              |                |