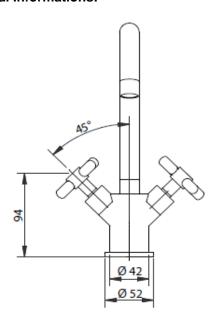

|                |
| SERIES:                        | VERTIGO                                                         |                |
| PRODUCT<br>DESCRIPTION:        | Basin mixer with 1½" pull type pop-up with3/8" connection hoses |                |
| MODEL No.                      | 93301                                                           |                |
| FINISH/COLOUR:                 | Chrome                                                          | 17             |
| DIMENSIONS:                    | 262mm height<br>153mm spout projection                          |                |
| OPTIONAL<br>MATCHING<br>PARTS: | 2x angle valve 1/2"x3/8" (no nuts)                              |                |



## **Technical Informations:**





## REMINDER: Pipe flushing must be

Pipe flushing must be done before faucets are installed. Failure to do so voids the warranty.

Do not use cleaners containing abrasive cleansers, ammonia, bleach, acids, waxes, alcohol, solvents or other products not recommended for chrome.

All information is for reference only, installation shall always be based on the actual product delivered.