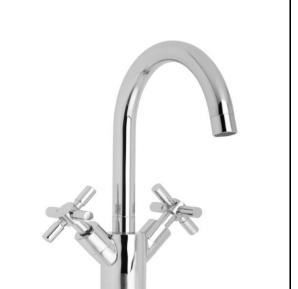

## **SPECIFICATION SHEET - fittings**

| BRAND:                         | <b>teorema</b>                                                  | Product Photo: |
|--------------------------------|-----------------------------------------------------------------|----------------|
| ORIGIN:                        | Italy                                                           |                |
| SERIES:                        | VERTIGO                                                         |                |
| PRODUCT<br>DESCRIPTION:        | Basin mixer with 1½" pull type pop-up with3/8" connection hoses |                |
| MODEL No.                      | 93301                                                           |                |
| FINISH/COLOUR:                 | Chrome                                                          | 17             |
| DIMENSIONS:                    | 262mm height<br>153mm spout projection                          |                |
| OPTIONAL<br>MATCHING<br>PARTS: | 2x angle valve 1/2"x3/8" (no nuts)                              |                |