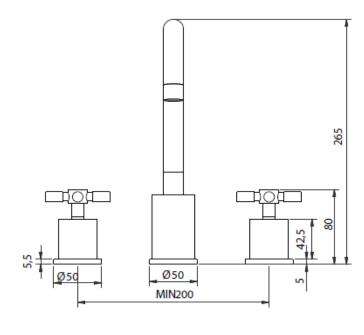

## **SPECIFICATION SHEET - fittings**

**Product Photo:** 

| BRAND:                         | (b) teorema                                                            |
|--------------------------------|------------------------------------------------------------------------|
| ORIGIN:                        | Italy                                                                  |
| SERIES:                        | VERTIGO                                                                |
| PRODUCT<br>DESCRIPTION:        | 3hole basin mixer with 1½" pull type pop-up with 3/8" connection hoses |
| MODEL No.                      | 93315                                                                  |
| FINISH/COLOUR:                 | Chrome                                                                 |
| DIMENSIONS:                    | 190mm length, 265mm height<br>155mm spout projection                   |
| OPTIONAL<br>MATCHING<br>PARTS: | 2x angle valve 1/2"x3/8" (no nuts)                                     |