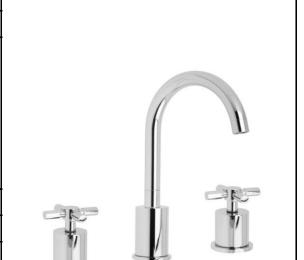

## **SPECIFICATION SHEET - fittings**

**Product Photo:** 

| BRAND:                         | (b) teorema                                                            |
|--------------------------------|------------------------------------------------------------------------|
| ORIGIN:                        | Italy                                                                  |
| SERIES:                        | VERTIGO                                                                |
| PRODUCT<br>DESCRIPTION:        | 3hole basin mixer with 1½" pull type pop-up with 3/8" connection hoses |
| MODEL No.                      | 93315                                                                  |
| FINISH/COLOUR:                 | Chrome                                                                 |
| DIMENSIONS:                    | 190mm length, 265mm height<br>155mm spout projection                   |
| OPTIONAL<br>MATCHING<br>PARTS: | 2x angle valve 1/2"x3/8" (no nuts)                                     |