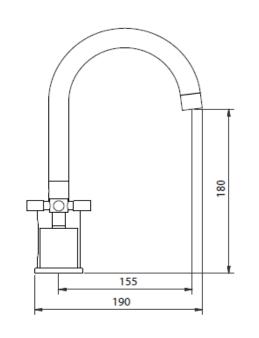

## **SPECIFICATION SHEET - fittings**

**Product Photo:** 

| BRAND:                         | (b) teorema                                                            |
|--------------------------------|------------------------------------------------------------------------|
| ORIGIN:                        | Italy                                                                  |
| SERIES:                        | VERTIGO                                                                |
| PRODUCT<br>DESCRIPTION:        | 3hole basin mixer with 1½" pull type pop-up with 3/8" connection hoses |
| MODEL No.                      | 93315                                                                  |
| FINISH/COLOUR:                 | Chrome                                                                 |
| DIMENSIONS:                    | 190mm length, 265mm height<br>155mm spout projection                   |
| OPTIONAL<br>MATCHING<br>PARTS: | 2x angle valve 1/2"x3/8" (no nuts)                                     |