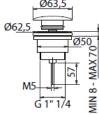

## **SPECIFICATION SHEET - fittings**

| BRAND:                         | (t) teorema                                           |
|--------------------------------|-------------------------------------------------------|
| ORIGIN:                        | Italy                                                 |
| SERIES:                        | VERTIGO                                               |
| PRODUCT<br>DESCRIPTION:        | Wall basin mixer with plate with 1¼ pull type pop-up  |
| MODEL No.                      | 93316                                                 |
| FINISH/COLOUR:                 | Chrome                                                |
| DIMENSIONS:                    | 180mm L x 270mm W x 130mm H<br>163mm spout projection |
| OPTIONAL<br>MATCHING<br>PARTS: |                                                       |