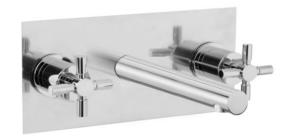

## **SPECIFICATION SHEET - fittings**

| BRAND:                         | (t) teorema                                           |
|--------------------------------|-------------------------------------------------------|
| ORIGIN:                        | Italy                                                 |
| SERIES:                        | VERTIGO                                               |
| PRODUCT<br>DESCRIPTION:        | Wall basin mixer with plate with 1¼ pull type pop-up  |
| MODEL No.                      | 93316                                                 |
| FINISH/COLOUR:                 | Chrome                                                |
| DIMENSIONS:                    | 180mm L x 270mm W x 130mm H<br>163mm spout projection |
| OPTIONAL<br>MATCHING<br>PARTS: |                                                       |