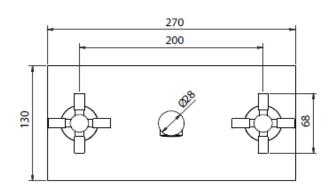

## **SPECIFICATION SHEET - fittings**

| BRAND:                         | (t) teorema                                           |
|--------------------------------|-------------------------------------------------------|
| ORIGIN:                        | Italy                                                 |
| SERIES:                        | VERTIGO                                               |
| PRODUCT<br>DESCRIPTION:        | Wall basin mixer with plate with 1¼ pull type pop-up  |
| MODEL No.                      | 93316                                                 |
| FINISH/COLOUR:                 | Chrome                                                |
| DIMENSIONS:                    | 180mm L x 270mm W x 130mm H<br>163mm spout projection |
| OPTIONAL<br>MATCHING<br>PARTS: |                                                       |