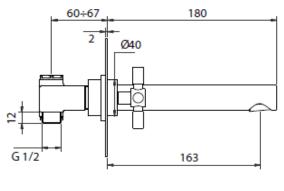

## **SPECIFICATION SHEET - fittings**

| BRAND:                         | (t) teorema                                           |
|--------------------------------|-------------------------------------------------------|
| ORIGIN:                        | Italy                                                 |
| SERIES:                        | VERTIGO                                               |
| PRODUCT<br>DESCRIPTION:        | Wall basin mixer with plate with 1¼ pull type pop-up  |
| MODEL No.                      | 93316                                                 |
| FINISH/COLOUR:                 | Chrome                                                |
| DIMENSIONS:                    | 180mm L x 270mm W x 130mm H<br>163mm spout projection |
| OPTIONAL<br>MATCHING<br>PARTS: |                                                       |