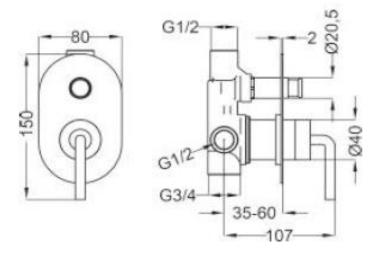

## **SPECIFICATION SHEET - fittings**

| BRAND:                         | (b) teorema                                           | Product Photo: |
|--------------------------------|-------------------------------------------------------|----------------|
| ORIGIN:                        | Italy                                                 |                |
| SERIES:                        | LILLO                                                 |                |
| PRODUCT<br>DESCRIPTION:        | Built in single lever bath/shower mixer with diverter |                |
| MODEL No.                      | 98010                                                 |                |
| FINISH/COLOUR:                 | Chrome                                                |                |
| DIMENSIONS:                    |                                                       |                |
| OPTIONAL<br>MATCHING<br>PARTS: | Bath spout or showers                                 | U              |