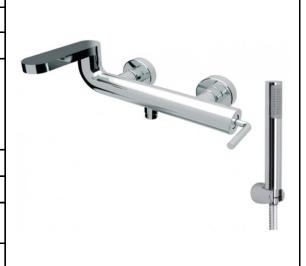

## **SPECIFICATION SHEET - fittings**

**Product Photo:** 

| BRAND:                         | (b) teorema                                                |
|--------------------------------|------------------------------------------------------------|
| ORIGIN:                        | Italy                                                      |
| SERIES:                        | LILLO                                                      |
| PRODUCT<br>DESCRIPTION:        | Exposed single lever bath/shower mixer with handshower set |
| MODEL No.                      | 98150                                                      |
| FINISH/COLOUR:                 | Chrome                                                     |
| DIMENSIONS:                    |                                                            |
| OPTIONAL<br>MATCHING<br>PARTS: |                                                            |