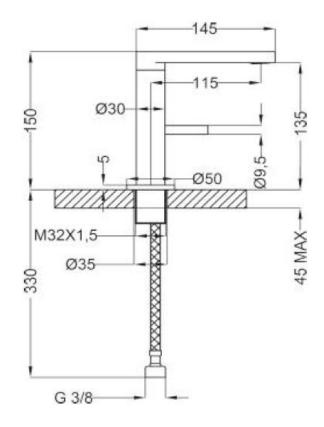

## **SPECIFICATION SHEET - fittings**

| BRAND:                         | © teorema                                                                      | Product Photo: |
|--------------------------------|--------------------------------------------------------------------------------|----------------|
| ORIGIN:                        | Italy                                                                          |                |
| SERIES:                        | LILLO                                                                          |                |
| PRODUCT<br>DESCRIPTION:        | Single lever Basin mixer with 1½" push type pop-up, with 3/8" connection hoses |                |
| MODEL No.                      | 98301                                                                          |                |
| FINISH/COLOUR:                 | Chrome                                                                         |                |
| DIMENSIONS:                    | 145mm L x 150mm H<br>115mm spout projection                                    | 100000         |
| OPTIONAL<br>MATCHING<br>PARTS: | 2x angle valve 1/2"x3/8" (no nuts) 1x basin waste trap                         |                |