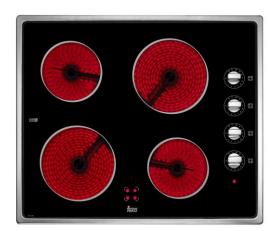

## **SPECIFICATION SHEET - appliances**

|                          | I                                                                                                                                                 |                |
|--------------------------|---------------------------------------------------------------------------------------------------------------------------------------------------|----------------|
| BRAND:                   | <u>।</u> ।                                                                                                                                        | Product Photo: |
| ORIGIN:                  | Spain                                                                                                                                             |                |
| SERIES:                  | VITROCERAMIC HOBS                                                                                                                                 |                |
| PRODUCT<br>DESCRIPTION:  | 600.510.VT.CM Vitroceramic hob with stainless steel frame Mechanical control Residual heat indicators 2 x Ø180mm high light 2 x Ø145mm high light | 170 <b>0</b>   |
| MODEL No.                | 1020.4016                                                                                                                                         |                |
| FINISH/COLOUR:           | Stainless Steel Frame                                                                                                                             |                |
| DIMENSIONS:              | 600 x 510mm                                                                                                                                       |                |
| OPTIONAL MATCHING PARTS: |                                                                                                                                                   |                |