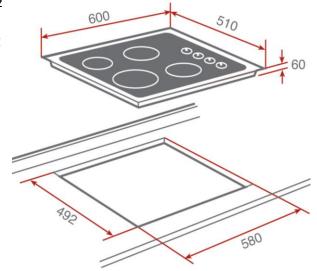

## **SPECIFICATION SHEET - appliances**

|                          | I                                                                                                                                                 |                |
|--------------------------|---------------------------------------------------------------------------------------------------------------------------------------------------|----------------|
| BRAND:                   | <u>।</u> ।                                                                                                                                        | Product Photo: |
| ORIGIN:                  | Spain                                                                                                                                             |                |
| SERIES:                  | VITROCERAMIC HOBS                                                                                                                                 |                |
| PRODUCT<br>DESCRIPTION:  | 600.510.VT.CM Vitroceramic hob with stainless steel frame Mechanical control Residual heat indicators 2 x Ø180mm high light 2 x Ø145mm high light | 170 <b>0</b>   |
| MODEL No.                | 1020.4016                                                                                                                                         |                |
| FINISH/COLOUR:           | Stainless Steel Frame                                                                                                                             |                |
| DIMENSIONS:              | 600 x 510mm                                                                                                                                       |                |
| OPTIONAL MATCHING PARTS: |                                                                                                                                                   |                |

## **Technical Informations:**

Voltage: 230V / 50~60 Hz Wattage: 6000 Watts Phase: single+grounding

ATTENTION: Cut hole must be with round corners in order to avoid cracking on the counter-top.

| REMINDER: | Do not use cleaners containing abrasive cleansers, ammonia, bleach, acids, waxes, alcohol, solvents or other |
|-----------|--------------------------------------------------------------------------------------------------------------|
|           | products not recommended for chrome.                                                                         |
|           | All information is for reference only, installation shall always be based on the actual product delivered.   |