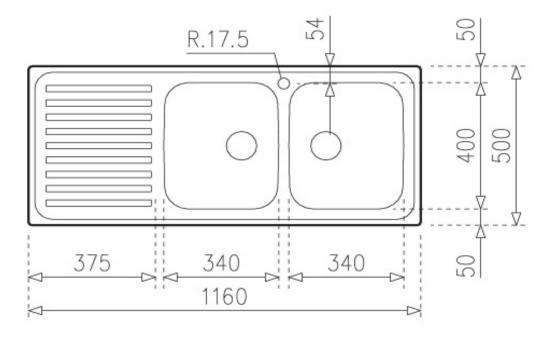

## **SPECIFICATION SHEET - kitchen sinks**

**Product Photo:** 

| • Тека                                                                                                                                                                             |  |
|------------------------------------------------------------------------------------------------------------------------------------------------------------------------------------|--|
| Spain                                                                                                                                                                              |  |
| Classic                                                                                                                                                                            |  |
| Stainless Steel Inset kitchen sink, 1160.500.2B.LD with: double bowl size: 340 x 400 x 193 mm, 340 x 400 x 190 mm single tap hole, right drainboard A1 waste basket stainer 3 1/2" |  |
| 1111.9026                                                                                                                                                                          |  |
| Polished                                                                                                                                                                           |  |
| Overall (wxh): 1160 X 500 mm                                                                                                                                                       |  |
| PM2 Double sink bottletrap 1 1/2"                                                                                                                                                  |  |
|                                                                                                                                                                                    |  |