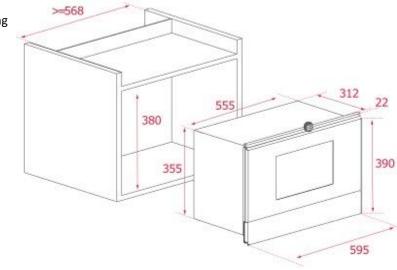

| Tel: (+632) 740 7509                                                                 |                                                                                                                                                                                                 |                 |
|--------------------------------------------------------------------------------------|-------------------------------------------------------------------------------------------------------------------------------------------------------------------------------------------------|-----------------|
|                                                                                      | SPECIFICATION SHE                                                                                                                                                                               | ET - appliances |
| BRAND:                                                                               |                                                                                                                                                                                                 | Product Photo:  |
| ORIGIN:                                                                              | Spain                                                                                                                                                                                           | 7               |
| SERIES:                                                                              |                                                                                                                                                                                                 |                 |
| PRODUCT<br>DESCRIPTION:                                                              | MS.622 BIS L Microwave + Grill - built in 22 L. Touch Control panel with LED display 5 power levels 850w, 3 cooking functions double glazed door stainless steel inner cavity left door opening | ing.            |
| MODEL No.                                                                            | 4058.4105                                                                                                                                                                                       |                 |
| FINISH/COLOUR:                                                                       | Fingerprint proof stainless steel                                                                                                                                                               |                 |
| DIMENSIONS:                                                                          | 595 x 390 x 334mm                                                                                                                                                                               |                 |
| OPTIONAL MATCHING PARTS:                                                             |                                                                                                                                                                                                 | 7               |
| Technical Information Voltage: 220V / 50~60 Wattage: 2500 Watts Phase: single+ground | ) Hz<br>→568                                                                                                                                                                                    |                 |