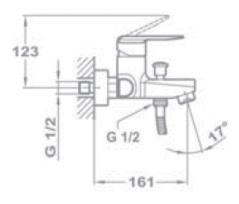

| SPECIFICATION SHEET - sanitary faucets |                                                                                                                                           |                |
|----------------------------------------|-------------------------------------------------------------------------------------------------------------------------------------------|----------------|
| BRAND:                                 | <del>•</del><br>Тека                                                                                                                      | Product Photo: |
| ORIGIN:                                | China                                                                                                                                     | 1              |
| SERIES:                                | MONT                                                                                                                                      |                |
| PRODUCT<br>DESCRIPTION:                | Wall mounted exposed Bath/shower mixer with handshower set with: noise reducers Anti-scale aerator Operation pressure 1~5 bar (14~73 psi) |                |
| MODEL No.                              | 42.122.02                                                                                                                                 |                |
| FINISH/COLOUR:                         | chrome-plated                                                                                                                             |                |
| DIMENSIONS:                            | 161mm spout projection                                                                                                                    |                |
| OPTIONAL MATCHING PARTS:               |                                                                                                                                           |                |