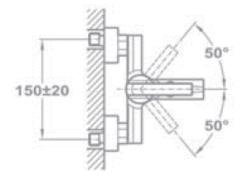

| SPECIFICATION SHEET - sanitary faucets |                                                                                                                                           |                |
|----------------------------------------|-------------------------------------------------------------------------------------------------------------------------------------------|----------------|
| BRAND:                                 | <del>•</del><br>Тека                                                                                                                      | Product Photo: |
| ORIGIN:                                | China                                                                                                                                     | 1              |
| SERIES:                                | MONT                                                                                                                                      |                |
| PRODUCT<br>DESCRIPTION:                | Wall mounted exposed Bath/shower mixer with handshower set with: noise reducers Anti-scale aerator Operation pressure 1~5 bar (14~73 psi) |                |
| MODEL No.                              | 42.122.02                                                                                                                                 |                |
| FINISH/COLOUR:                         | chrome-plated                                                                                                                             |                |
| DIMENSIONS:                            | 161mm spout projection                                                                                                                    |                |
| OPTIONAL MATCHING PARTS:               |                                                                                                                                           |                |