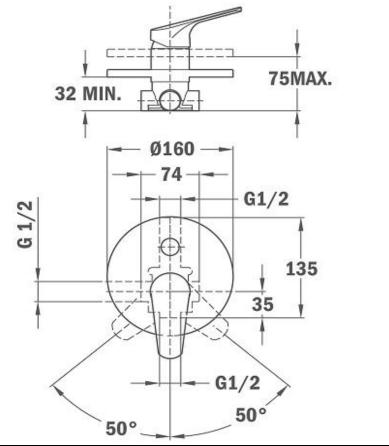

| SPECIFICATION SHEET - sanitary faucets |                                                                                                                                    |                |
|----------------------------------------|------------------------------------------------------------------------------------------------------------------------------------|----------------|
| BRAND:                                 | Îека                                                                                                                               | Product Photo: |
| ORIGIN:                                | China                                                                                                                              | 1              |
| SERIES:                                | MT PLUS                                                                                                                            |                |
| PRODUCT DESCRIPTION:                   | Concealed bath/shower mixer, with Without shower set Concealed part 40mm cartridge included Operation pressure 1~5 bar (14~73 psi) |                |
| MODEL No.                              | 46.171.0200                                                                                                                        |                |
| FINISH/COLOUR:                         |                                                                                                                                    |                |
| DIMENSIONS:                            |                                                                                                                                    | U              |
| OPTIONAL MATCHING PARTS:               | handshower, overhead shower, or bath spout                                                                                         |                |