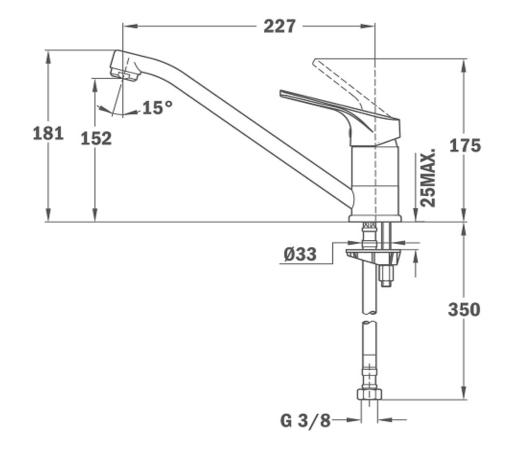

## SPECIFICATION SHEET - kitchen/sink mixer Product Photo: • Тека **BRAND**: ORIGIN: China **SERIES: MT PLUS** Single lever kitchen/sink mixer, with: PRODUCT DESCRIPTION: Swivel spout Anti-scale aerator **MODEL No.** 46.913.0200 FINISH/COLOUR: Chrome-plated **DIMENSIONS: OPTIONAL MATCHING** 2x angle valve 1/2"x3/8" **PARTS:**