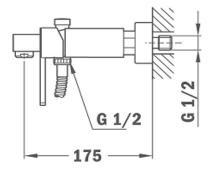

## **SPECIFICATION SHEET - sanitary faucets Product Photo:** Тека **BRAND**: **ORIGIN:** China **SERIES: AURA** Wall mounted exposed Bath/shower mixer, with: Shower set with wall support & flexible shower hose 1.5m PRODUCT DESCRIPTION: With noise reducers Anti-scale aerator Operation pressure 1~5 bar (14~73 psi) MODEL No. 50.122.0200 FINISH/COLOUR: **DIMENSIONS: OPTIONAL MATCHING PARTS: Technical Informations:**