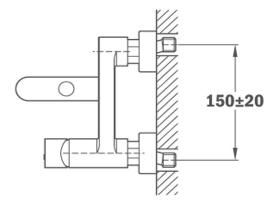

## **SPECIFICATION SHEET - sanitary faucets Product Photo:** Тека **BRAND**: **ORIGIN:** China **SERIES: AURA** Wall mounted exposed Bath/shower mixer, with: Shower set with wall support & flexible shower hose 1.5m PRODUCT DESCRIPTION: With noise reducers Anti-scale aerator Operation pressure 1~5 bar (14~73 psi) MODEL No. 50.122.0200 FINISH/COLOUR: **DIMENSIONS: OPTIONAL MATCHING PARTS: Technical Informations:**