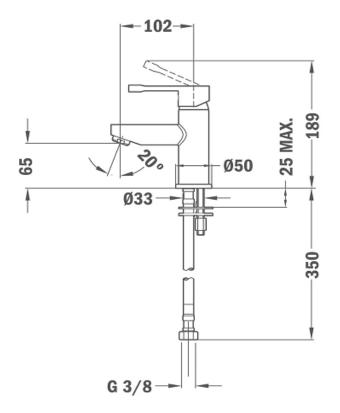

## **SPECIFICATION SHEET - sanitary faucets Product Photo:** Тека **BRAND**: ORIGIN: China **ALAIOR** SERIES: Single lever basin mixer, with: With pop-up waste **PRODUCT** 3/8" flexible inlet pipes **DESCRIPTION:** 25mm cartridge Anti-scale aerator Operation pressure 1~5 bar (14~73 psi) MODEL No. 55.342.0200 FINISH/COLOUR: **DIMENSIONS:** 2x angle valve ½"x3/8" **OPTIONAL MATCHING PARTS:** P-trap or bottle trap for basin 11/4"