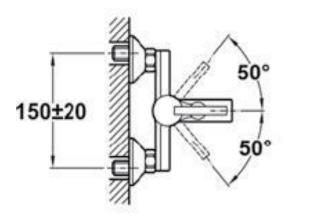

| SPECIFICATION SHEET - sanitary faucets |                                                                                                                                                |                |
|----------------------------------------|------------------------------------------------------------------------------------------------------------------------------------------------|----------------|
| BRAND:                                 |                                                                                                                                                | Product Photo: |
| ORIGIN:                                | China                                                                                                                                          |                |
| SERIES:                                | MF2                                                                                                                                            |                |
| PRODUCT<br>DESCRIPTION:                | Wall mounted exposed Bath/shower mixer with handshower set with: With noise reducers Anti-scale aerator Operation pressure 1~5 bar (14~73 psi) |                |
| MODEL No.                              | 81.122.12                                                                                                                                      |                |
| FINISH/COLOUR:                         | Chrome-plated                                                                                                                                  |                |
| DIMENSIONS:                            | 144mm spout projection                                                                                                                         |                |
| OPTIONAL MATCHING PARTS:               |                                                                                                                                                |                |