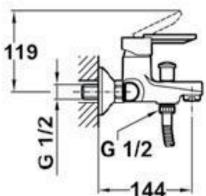

| SPECIFICATION SHEET - sanitary faucets |                                                                                                                                                |                |
|----------------------------------------|------------------------------------------------------------------------------------------------------------------------------------------------|----------------|
| BRAND:                                 |                                                                                                                                                | Product Photo: |
| ORIGIN:                                | China                                                                                                                                          |                |
| SERIES:                                | MF2                                                                                                                                            |                |
| PRODUCT<br>DESCRIPTION:                | Wall mounted exposed Bath/shower mixer with handshower set with: With noise reducers Anti-scale aerator Operation pressure 1~5 bar (14~73 psi) |                |
| MODEL No.                              | 81.122.12                                                                                                                                      |                |
| FINISH/COLOUR:                         | Chrome-plated                                                                                                                                  |                |
| DIMENSIONS:                            | 144mm spout projection                                                                                                                         |                |
| OPTIONAL MATCHING PARTS:               |                                                                                                                                                |                |