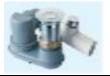

## **SPECIFICATION SHEET - bathtubs**

| BRAND:                      | victoria ⊕ albert*                                                                                                             |
|-----------------------------|--------------------------------------------------------------------------------------------------------------------------------|
| ORIGIN:                     | South Africa                                                                                                                   |
| SERIES:                     | EDGE                                                                                                                           |
| PRODUCT<br>DESCRIPTION:     | Contemporary Double-Ended Bath<br>made from Quarrycast<br>harder and more durable than acrylic<br>easy clean high gloss finish |
| MODEL No.                   | EDG-N-SW                                                                                                                       |
| FINISH/COLOUR:              | Quarrycast White SW                                                                                                            |
| DIMENSIONS:                 | 600mm H x 1498mm L x 799mm W                                                                                                   |
| OPTIONAL<br>MATCHING PARTS: | K40PCEU Bathtub drain with water trap Flexible waste connecting hose                                                           |