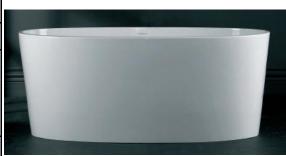

## **SPECIFICATION SHEET - bathtubs**

| BRAND:                   | victoria⊕albert*                                                                                                               |
|--------------------------|--------------------------------------------------------------------------------------------------------------------------------|
| ORIGIN:                  | South Africa                                                                                                                   |
| SERIES:                  | ios                                                                                                                            |
| PRODUCT<br>DESCRIPTION:  | Contemporary Double-Ended Bath<br>made from Quarrycast<br>harder and more durable than acrylic<br>easy clean high gloss finish |
| MODEL No.                | IOS-N-SW                                                                                                                       |
| FINISH/COLOUR:           | Quarrycast White SW                                                                                                            |
| DIMENSIONS:              | 600mm H x 1511mm L x 802mm W                                                                                                   |
| OPTIONAL MATCHING PARTS: | K40PCEU Bathtub drain with water trap<br>Flexible waste connecting hose                                                        |