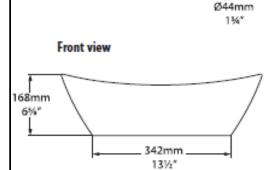

| SPECIFICATION SHEET - wash basins |                                                                                                                            |                |
|-----------------------------------|----------------------------------------------------------------------------------------------------------------------------|----------------|
| BRAND:                            | victoria                                                                                                                   | Product Photo: |
| ORIGIN:                           | South Africa                                                                                                               |                |
| SERIES:                           | AMALFI                                                                                                                     |                |
| PRODUCT<br>DESCRIPTION:           | Rimless Tabletop Washbasin<br>made from Quarrycast<br>harder and more durable than acrylic<br>easy clean high gloss finish |                |
| MODEL No.                         | VB-AML-55                                                                                                                  |                |
| FINISH/COLOUR:                    | Quarrycast White SW                                                                                                        |                |
| DIMENSIONS:                       | 168mm H x 550mm L x 340mm W                                                                                                |                |
| OPTIONAL MATCHING PARTS:          |                                                                                                                            |                |
| Technical Information             | ns:                                                                                                                        | •              |
| 275r                              | 170mm<br>A 634"                                                                                                            | 123mm<br>47%** |