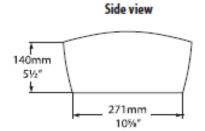

| SPECIFICATION SHEET - wash basins |                                                                                                                            |                |
|-----------------------------------|----------------------------------------------------------------------------------------------------------------------------|----------------|
| BRAND:                            | victoria                                                                                                                   | Product Photo: |
| ORIGIN:                           | South Africa                                                                                                               |                |
| SERIES:                           | AMALFI                                                                                                                     |                |
| PRODUCT<br>DESCRIPTION:           | Rimless Tabletop Washbasin<br>made from Quarrycast<br>harder and more durable than acrylic<br>easy clean high gloss finish |                |
| MODEL No.                         | VB-AML-55                                                                                                                  |                |
| FINISH/COLOUR:                    | Quarrycast White SW                                                                                                        |                |
| DIMENSIONS:                       | 168mm H x 550mm L x 340mm W                                                                                                |                |
| OPTIONAL MATCHING PARTS:          |                                                                                                                            |                |
| Technical Information             | ns:                                                                                                                        | •              |
| 275r                              | 170mm<br>A 634"                                                                                                            | 123mm<br>47%** |