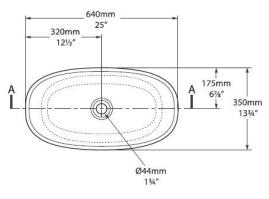

## **SPECIFICATION** SHEET - wash basins

| BRAND:                      | victoria⊕albert*                                                                                                             | Product Photo: |
|-----------------------------|------------------------------------------------------------------------------------------------------------------------------|----------------|
| ORIGIN:                     | South Africa                                                                                                                 |                |
| SERIES:                     | BARCELONA                                                                                                                    |                |
| PRODUCT<br>DESCRIPTION:     | Rimless Countertop Washbasin<br>made from Quarrycast<br>harder and more durable than acrylic<br>easy clean high gloss finish |                |
| MODEL No.                   | VB-BAR-64                                                                                                                    |                |
| FINISH/COLOUR:              | Quarrycast White SW                                                                                                          |                |
| DIMENSIONS:                 | 160mm H x 640mm L x 350mm W                                                                                                  |                |
| OPTIONAL<br>MATCHING PARTS: |                                                                                                                              |                |
|                             |                                                                                                                              |                |

## Front view

Side view

| REMINDER: | Pipe flushing must be done before faucets are installed. Failure to do so voids the warranty.                                                     |
|-----------|---------------------------------------------------------------------------------------------------------------------------------------------------|
|           | Do not use cleaners containing abrasive cleansers, ammonia, bleach, acids, waxes, alcohol, solvents or other products not recommended for chrome. |
|           | All information is for reference only, installation shall always be based on the actual product delivered.                                        |