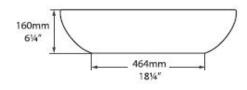

## **SPECIFICATION** SHEET - wash basins

| BRAND:                      | victoria⊕albert*                                                                                                             | Product Photo: |
|-----------------------------|------------------------------------------------------------------------------------------------------------------------------|----------------|
| ORIGIN:                     | South Africa                                                                                                                 |                |
| SERIES:                     | BARCELONA                                                                                                                    |                |
| PRODUCT<br>DESCRIPTION:     | Rimless Countertop Washbasin<br>made from Quarrycast<br>harder and more durable than acrylic<br>easy clean high gloss finish |                |
| MODEL No.                   | VB-BAR-64                                                                                                                    |                |
| FINISH/COLOUR:              | Quarrycast White SW                                                                                                          |                |
| DIMENSIONS:                 | 160mm H x 640mm L x 350mm W                                                                                                  |                |
| OPTIONAL<br>MATCHING PARTS: |                                                                                                                              |                |
|                             |                                                                                                                              |                |

## Front view

Side view

| REMINDER: | Pipe flushing must be done before faucets are installed. Failure to do so voids the warranty.                                                     |
|-----------|---------------------------------------------------------------------------------------------------------------------------------------------------|
|           | Do not use cleaners containing abrasive cleansers, ammonia, bleach, acids, waxes, alcohol, solvents or other products not recommended for chrome. |
|           | All information is for reference only, installation shall always be based on the actual product delivered.                                        |