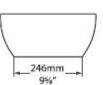

## **SPECIFICATION** SHEET - wash basins

| BRAND:                      | victoria⊕albert*                                                                                                             | Product Photo: |
|-----------------------------|------------------------------------------------------------------------------------------------------------------------------|----------------|
| ORIGIN:                     | South Africa                                                                                                                 |                |
| SERIES:                     | BARCELONA                                                                                                                    |                |
| PRODUCT<br>DESCRIPTION:     | Rimless Countertop Washbasin<br>made from Quarrycast<br>harder and more durable than acrylic<br>easy clean high gloss finish |                |
| MODEL No.                   | VB-BAR-64                                                                                                                    |                |
| FINISH/COLOUR:              | Quarrycast White SW                                                                                                          |                |
| DIMENSIONS:                 | 160mm H x 640mm L x 350mm W                                                                                                  |                |
| OPTIONAL<br>MATCHING PARTS: |                                                                                                                              |                |
|                             |                                                                                                                              |                |

## Front view

Side view

| REMINDER: | Pipe flushing must be done before faucets are installed. Failure to do so voids the warranty.                                                     |
|-----------|---------------------------------------------------------------------------------------------------------------------------------------------------|
|           | Do not use cleaners containing abrasive cleansers, ammonia, bleach, acids, waxes, alcohol, solvents or other products not recommended for chrome. |
|           | All information is for reference only, installation shall always be based on the actual product delivered.                                        |