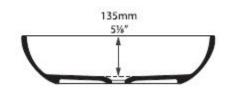

## **SPECIFICATION** SHEET - wash basins

| BRAND:                      | victoria⊕albert*                                                                                                             | Product Photo: |
|-----------------------------|------------------------------------------------------------------------------------------------------------------------------|----------------|
| ORIGIN:                     | South Africa                                                                                                                 |                |
| SERIES:                     | BARCELONA                                                                                                                    |                |
| PRODUCT<br>DESCRIPTION:     | Rimless Countertop Washbasin<br>made from Quarrycast<br>harder and more durable than acrylic<br>easy clean high gloss finish |                |
| MODEL No.                   | VB-BAR-64                                                                                                                    |                |
| FINISH/COLOUR:              | Quarrycast White SW                                                                                                          |                |
| DIMENSIONS:                 | 160mm H x 640mm L x 350mm W                                                                                                  |                |
| OPTIONAL<br>MATCHING PARTS: |                                                                                                                              |                |
|                             |                                                                                                                              |                |

## Front view

Side view

| REMINDER: | Pipe flushing must be done before faucets are installed. Failure to do so voids the warranty.                                                     |
|-----------|---------------------------------------------------------------------------------------------------------------------------------------------------|
|           | Do not use cleaners containing abrasive cleansers, ammonia, bleach, acids, waxes, alcohol, solvents or other products not recommended for chrome. |
|           | All information is for reference only, installation shall always be based on the actual product delivered.                                        |