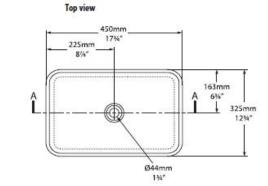

## **SPECIFICATION SHEET - wash basins**

| BRAND:                   | victoria⊕albert*                                                                                                             | Product Photo: |
|--------------------------|------------------------------------------------------------------------------------------------------------------------------|----------------|
| ORIGIN:                  | South Africa                                                                                                                 |                |
| SERIES:                  | EDGE                                                                                                                         |                |
| PRODUCT<br>DESCRIPTION:  | Rimless Countertop Washbasin<br>made from Quarrycast<br>harder and more durable than acrylic<br>easy clean high gloss finish |                |
| MODEL No.                | VB-EDG-45                                                                                                                    |                |
| FINISH/COLOUR:           | Quarrycast White SW                                                                                                          |                |
| DIMENSIONS:              | 450mm W x 298mm L x 111mm H                                                                                                  |                |
| OPTIONAL MATCHING PARTS: |                                                                                                                              |                |