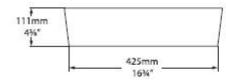

## **SPECIFICATION SHEET - wash basins**

| BRAND:                   | victoria⊕albert*                                                                                                             | Product Photo: |
|--------------------------|------------------------------------------------------------------------------------------------------------------------------|----------------|
| ORIGIN:                  | South Africa                                                                                                                 |                |
| SERIES:                  | EDGE                                                                                                                         |                |
| PRODUCT<br>DESCRIPTION:  | Rimless Countertop Washbasin<br>made from Quarrycast<br>harder and more durable than acrylic<br>easy clean high gloss finish |                |
| MODEL No.                | VB-EDG-45                                                                                                                    |                |
| FINISH/COLOUR:           | Quarrycast White SW                                                                                                          |                |
| DIMENSIONS:              | 450mm W x 298mm L x 111mm H                                                                                                  |                |
| OPTIONAL MATCHING PARTS: |                                                                                                                              |                |