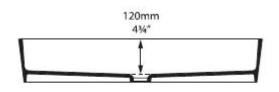

|
| PRODUCT<br>DESCRIPTION:  | Rimless Countertop Washbasin made from Quarrycast harder and more durable than acrylic easy clean high gloss finish |
| MODEL No.                | VB-IOS-80                                                                                                           |
| FINISH/COLOUR:           | Quarrycast White SW                                                                                                 |
| DIMENSIONS:              | 147mm H x 810mm W x 432mm L                                                                                         |
| OPTIONAL MATCHING PARTS: |                                                                                                                     |





## Technical Informations:





## Front view





Side view

## REMINDER:

Pipe flushing must be done before faucets are installed. Failure to do so voids the warranty.

Do not use cleaners containing abrasive cleansers, ammonia, bleach, acids, waxes, alcohol, solvents or other products not recommended for chrome.

All information is for reference only, installation shall always be based on the actual product delivered.