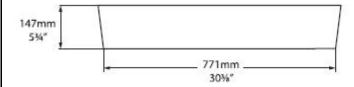

## **SPECIFICATION SHEET** - wash basins

| BRAND:                   | victoria (+) alber t*                                                                                               |
|--------------------------|---------------------------------------------------------------------------------------------------------------------|
| ORIGIN:                  | South Africa                                                                                                        |
| SERIES:                  | ios                                                                                                                 |
| PRODUCT<br>DESCRIPTION:  | Rimless Countertop Washbasin made from Quarrycast harder and more durable than acrylic easy clean high gloss finish |
| MODEL No.                | VB-IOS-80                                                                                                           |
| FINISH/COLOUR:           | Quarrycast White SW                                                                                                 |
| DIMENSIONS:              | 147mm H x 810mm W x 432mm L                                                                                         |
| OPTIONAL MATCHING PARTS: |                                                                                                                     |

## Technical Informations:

## Front view

Side view