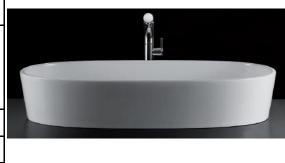

## **SPECIFICATION SHEET** - wash basins

| BRAND:                   | victoria (+) alber t*                                                                                               |
|--------------------------|---------------------------------------------------------------------------------------------------------------------|
| ORIGIN:                  | South Africa                                                                                                        |
| SERIES:                  | ios                                                                                                                 |
| PRODUCT<br>DESCRIPTION:  | Rimless Countertop Washbasin made from Quarrycast harder and more durable than acrylic easy clean high gloss finish |
| MODEL No.                | VB-IOS-80                                                                                                           |
| FINISH/COLOUR:           | Quarrycast White SW                                                                                                 |
| DIMENSIONS:              | 147mm H x 810mm W x 432mm L                                                                                         |
| OPTIONAL MATCHING PARTS: |                                                                                                                     |