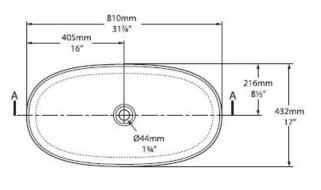

## **SPECIFICATION SHEET** - wash basins

| BRAND:                   | victoria (+) alber t*                                                                                               |
|--------------------------|---------------------------------------------------------------------------------------------------------------------|
| ORIGIN:                  | South Africa                                                                                                        |
| SERIES:                  | ios                                                                                                                 |
| PRODUCT<br>DESCRIPTION:  | Rimless Countertop Washbasin made from Quarrycast harder and more durable than acrylic easy clean high gloss finish |
| MODEL No.                | VB-IOS-80                                                                                                           |
| FINISH/COLOUR:           | Quarrycast White SW                                                                                                 |
| DIMENSIONS:              | 147mm H x 810mm W x 432mm L                                                                                         |
| OPTIONAL MATCHING PARTS: |                                                                                                                     |

## Technical Informations:

## Front view

Side view