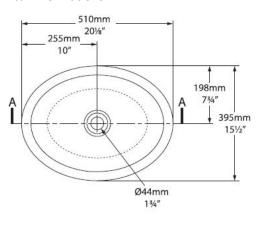

## **SPECIFICATION SHEET - wash basins**

**Product Photo:** 

| BRAND:                   | victoria ( ) albert*                                                                                                         |
|--------------------------|------------------------------------------------------------------------------------------------------------------------------|
| ORIGIN:                  | South Africa                                                                                                                 |
| SERIES:                  | RADFORD                                                                                                                      |
| PRODUCT<br>DESCRIPTION:  | Rimless Countertop Washbasin<br>made from Quarrycast<br>harder and more durable than acrylic<br>easy clean high gloss finish |
| MODEL No.                | VB-RAD-51                                                                                                                    |
| FINISH/COLOUR:           | Quarrycast White SW                                                                                                          |
| DIMENSIONS:              | 115mm H x 510mm W x 395mm L                                                                                                  |
| OPTIONAL MATCHING PARTS: |                                                                                                                              |