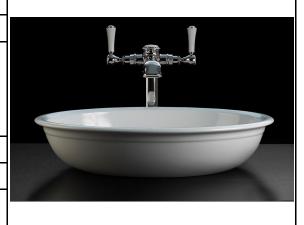

## **SPECIFICATION SHEET - wash basins**

**Product Photo:** 

| BRAND:                   | victoria ( ) albert*                                                                                                         |
|--------------------------|------------------------------------------------------------------------------------------------------------------------------|
| ORIGIN:                  | South Africa                                                                                                                 |
| SERIES:                  | RADFORD                                                                                                                      |
| PRODUCT<br>DESCRIPTION:  | Rimless Countertop Washbasin<br>made from Quarrycast<br>harder and more durable than acrylic<br>easy clean high gloss finish |
| MODEL No.                | VB-RAD-51                                                                                                                    |
| FINISH/COLOUR:           | Quarrycast White SW                                                                                                          |
| DIMENSIONS:              | 115mm H x 510mm W x 395mm L                                                                                                  |
| OPTIONAL MATCHING PARTS: |                                                                                                                              |