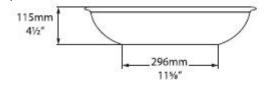

## **SPECIFICATION SHEET - wash basins**

**Product Photo:** 

| BRAND:                   | victoria ( ) albert*                                                                                                         |
|--------------------------|------------------------------------------------------------------------------------------------------------------------------|
| ORIGIN:                  | South Africa                                                                                                                 |
| SERIES:                  | RADFORD                                                                                                                      |
| PRODUCT<br>DESCRIPTION:  | Rimless Countertop Washbasin<br>made from Quarrycast<br>harder and more durable than acrylic<br>easy clean high gloss finish |
| MODEL No.                | VB-RAD-51                                                                                                                    |
| FINISH/COLOUR:           | Quarrycast White SW                                                                                                          |
| DIMENSIONS:              | 115mm H x 510mm W x 395mm L                                                                                                  |
| OPTIONAL MATCHING PARTS: |                                                                                                                              |