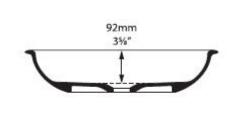

## **SPECIFICATION SHEET - wash basins**

**Product Photo:** 

| BRAND:                   | victoria ( ) albert*                                                                                                         |
|--------------------------|------------------------------------------------------------------------------------------------------------------------------|
| ORIGIN:                  | South Africa                                                                                                                 |
| SERIES:                  | RADFORD                                                                                                                      |
| PRODUCT<br>DESCRIPTION:  | Rimless Countertop Washbasin<br>made from Quarrycast<br>harder and more durable than acrylic<br>easy clean high gloss finish |
| MODEL No.                | VB-RAD-51                                                                                                                    |
| FINISH/COLOUR:           | Quarrycast White SW                                                                                                          |
| DIMENSIONS:              | 115mm H x 510mm W x 395mm L                                                                                                  |
| OPTIONAL MATCHING PARTS: |                                                                                                                              |