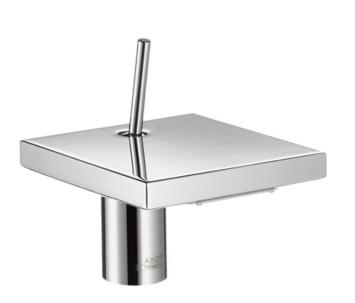

| Brand :               | Axor, Germany                                  |
|-----------------------|------------------------------------------------|
| Name :<br>Item Code : | Starck X Single Lever Basin Mixer<br>10070.000 |
| Designer :            | Philippe Starck                                |
| Color / Finish :      | Chrome Plated                                  |
| Dimensions :          | 150 / 150 x 168 mm                             |
|                       | 112 mm spout projection                        |

Product info:

- Single Lever Basin Mixer
- With pop-up waste set G 1 ¼
- Comfort Zone 80
- Flow rate: 5 l/min

Add-ons:

- 2x angle valve ½"x 10 mm
- 1 x basin waste trap 1<sup>1</sup>/<sub>4</sub>"

Flushing of pipe must be done before fittings are installed. Failure to do so voids the warranty.