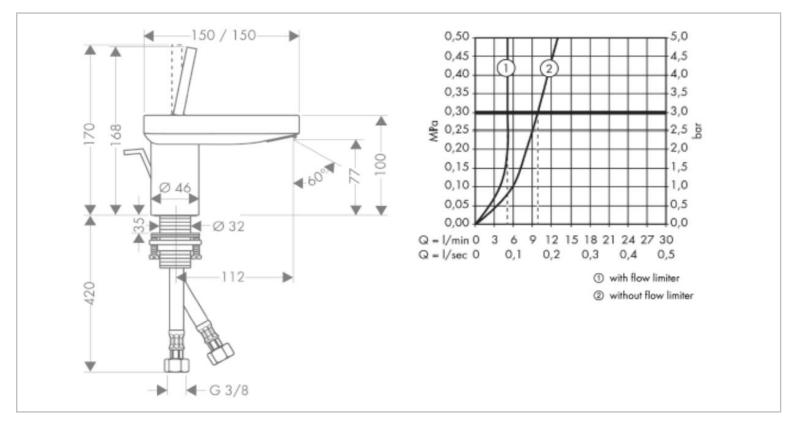

| Brand :               | Axor, Germany                                  |
|-----------------------|------------------------------------------------|
| Name :<br>Item Code : | Starck X Single Lever Basin Mixer<br>10070.000 |
| Designer :            | Philippe Starck                                |
| Color / Finish :      | Chrome Plated                                  |
| Dimensions :          | 150 / 150 x 168 mm                             |
|                       | 112 mm spout projection                        |

Product info:

- Single Lever Basin Mixer
- With pop-up waste set G 1 ¼
- Comfort Zone 80
- Flow rate: 5 l/min

Add-ons:

- 2x angle valve ½"x 10 mm
- 1 x basin waste trap 1<sup>1</sup>/<sub>4</sub>"

Flushing of pipe must be done before fittings are installed. Failure to do so voids the warranty.