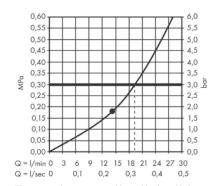

## **Flowchart**

The consumption was measured in combination with the appropriate fittings (thermostat/mixer/in-wall valve) to reflect actual application in practice.

Follow cleaning instructions and avoid using any harmful chemicals.

## Product info:

Consists of overhead shower, ceiling connector

• Spray type: PowderRain

• Flow rate PowderRain spray (at 3 bar): 19 I/min

• Maximum flow rate at 3 bar: 19 l/min

• Minimum flow pressure: 1,8 bar