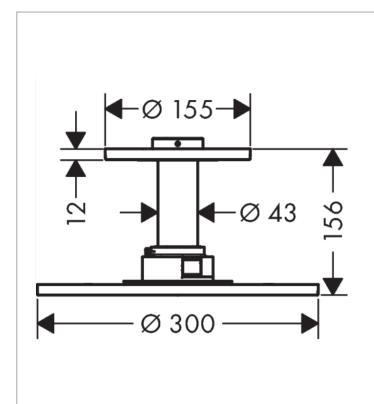

Brand: Axor, Germany

Name: Overhead shower 300 1jet with

ceiling connection

Item Code: 35301.670

Designer:

Color / Finish: Matt Black

Dimensions: Dia. 300 x 156 mm

• Dynamic spray nozzles move out while using

• Material: spray disc: metal

Brass ceilling connector

• Ceiling connection length: 100 mm

· Overhead shower removable for cleaning

Installation: ceiling

Connection dimension: DN15Connection type: basic set