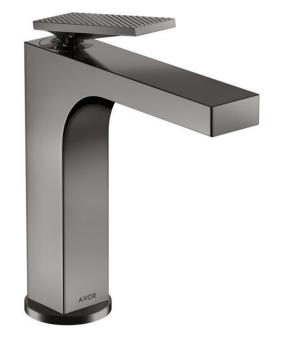

Brand: Axor, Germany

Name: Citterio Single lever basin mixer 160

with push open waste set rhombic

cut

Item Code: 39071.330

Designer: Antonio Citterio

Color / Finish : Polished black chrome Dimensions : 143 mm projection

## Product info:

· Consists of single lever basin mixer, waste set

Comfort Zone 160

Spray type: laminar spray

· swiveling spray former

• maximum flow rate at 3 bar: 5 l/min

• ceramic cartridge

• suitable for continuous flow water heaters

• connection type: G 3/8 connections

connection dimension: DN15

pop-up waste set G 1¼