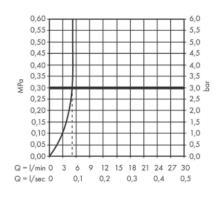

## **Flowchart**

Flushing of pipe must be done before fittings are installed. Failure to do so voids the warranty. Follow cleaning instructions and avoid using any harmful chemicals.

All information is for reference only. Installation shall always be based on the specs provided with actual delivered items. For more info, visit **www.kuysen.com**