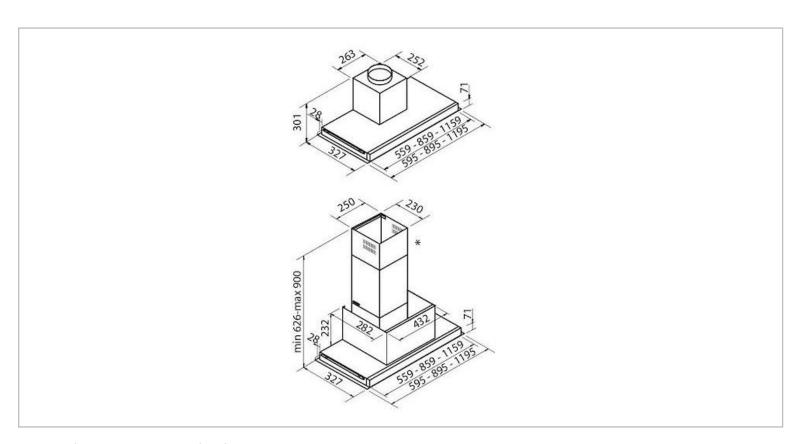

Brand : Foster, Italy

Name: Range Hood Flat Inox under-cabinet

built-in suction hood

Item Code: 2513 091

Designer:

Color / Finish : Stainless steel
Dimensions : 895 x 327 mm

## Product info:

· Flat Inox under-cabinet built-in suction hood

Suction: 750 m3/h

Optional: Telescopic chimney and box motor cover

Remote control included

Flushing of pipe must be done before fittings are installed. Failure to do so voids the warranty. Follow cleaning instructions and avoid using any harmful chemicals.