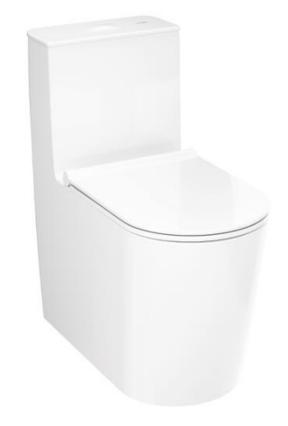

Brand: Hansgrohe, Germany

Name: MitaPura S Floorstanding WC one

piece with

Item Code: 22431.007

Color/Finish: White

Dimensions: 375 x 730 x 720 mm

## Product info:

Material WC: ceramic

• SmartClean: dirt-resistant glaze

• Degree of gloss ceramic: glossy

• With concealed siphon

• Rimless

Dual Flushing

AquaHelix flush: water vortex technology for optimal

flushing

• Flushing type: siphon jet

• Installation type: floor standing

Concealed fixation for the WC

• Type of fastening: glue, bolt

• Water connection: bottom

• Centre-distance toilet seat fastener: 150 mm