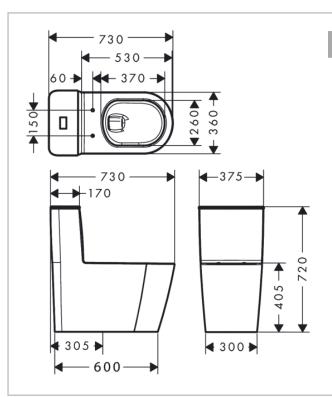

Brand: Hansgrohe, Germany

Name: MitaPura S Floorstanding WC one

piece with

Item Code: 22431.007

Color/Finish: White

Dimensions: 375 x 730 x 720 mm

flushing

• Flushing type: siphon jet

• Installation type: floor standing

Concealed fixation for the WC

• Type of fastening: glue, bolt

• Water connection: bottom

• Centre-distance toilet seat fastener: 150 mm