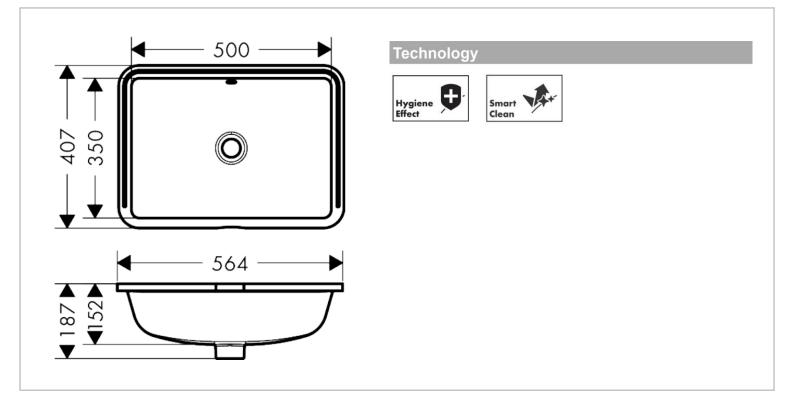

## hansgrohe

| Brand :                       | Hansgrohe, Germany                                                                           |
|-------------------------------|----------------------------------------------------------------------------------------------|
| Name :                        | LakeShore Q Under counter basin<br>500/350 without tap hole and with<br>overflow, SmartClean |
| Item Code :                   | 22443.007                                                                                    |
| Color/Finish :                | White                                                                                        |
| Dimensions:                   | 500 x 407 x 187 mm                                                                           |
| Item Code :<br>Color/Finish : | 500/350 without tap hole and with<br>overflow, SmartClean<br>22443.007<br>White              |

Product info:

- Material: ceramic
- Basin inner height: 140 mm
- SmartClean: dirt-repellent glaze
- Wtthout tap hole
- With overflow
- Without waste set
- Installation type: undercounter
- With mounting material:
- HygieneEffect reduces the spread of coliform bacteria and salmonella (Escherichia coli ATCC 8739/Salmonella enterica ATCC 13076. Test: ISO 22196: 2011-08)