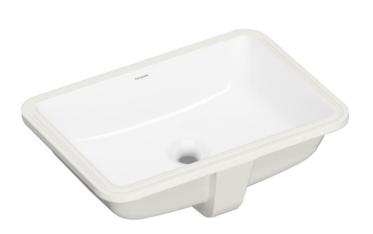

## hansgrohe

| Brand :                       | Hansgrohe, Germany                                                                           |
|-------------------------------|----------------------------------------------------------------------------------------------|
| Name :                        | LakeShore Q Under counter basin<br>500/350 without tap hole and with<br>overflow, SmartClean |
| Item Code :                   | 22443.007                                                                                    |
| Color/Finish :                | White                                                                                        |
| Dimensions:                   | 500 x 407 x 187 mm                                                                           |
| Item Code :<br>Color/Finish : | 500/350 without tap hole and with<br>overflow, SmartClean<br>22443.007<br>White              |

Product info:

- Material: ceramic
- Basin inner height: 140 mm
- SmartClean: dirt-repellent glaze
- Wtthout tap hole
- With overflow
- Without waste set
- Installation type: undercounter
- With mounting material:
- HygieneEffect reduces the spread of coliform bacteria and salmonella (Escherichia coli ATCC 8739/Salmonella enterica ATCC 13076. Test: ISO 22196: 2011-08)