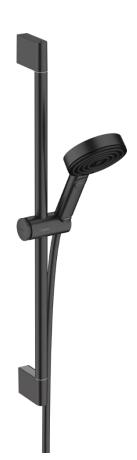

## hansgrohe

| Brand :        | Hansgrohe, Germany                               |
|----------------|--------------------------------------------------|
| Name :         | Pulsify Select 105 Relaxation 3jet with 65cm bar |
| Item Code :    | 24161.670                                        |
| Color/Finish : | Matt Black                                       |
| Dimensions:    | 669 mm height                                    |

## Product info:

- Consists of hand shower, shower hose, slider, shower bar
- Shower head size: 105 mm
- Spray type: PowderRain, IntenseRain, Massage spray
- Convenient spray selection via Select button
- QuickClean: Limescale deposits can simply be rubbed off with your finger
- Maximum flow rate at 3 bar: 6,9 l/min
- Minimum flow pressure: 1,6 bar
- Operating pressure: min. 1,6 bar/max. 6 bar
- Height adjustable slider with locking push-button slider
- Slider rotatable on the pipe for left or right operation
- Wall supports made of plastic
- Slider made of plastic/metal