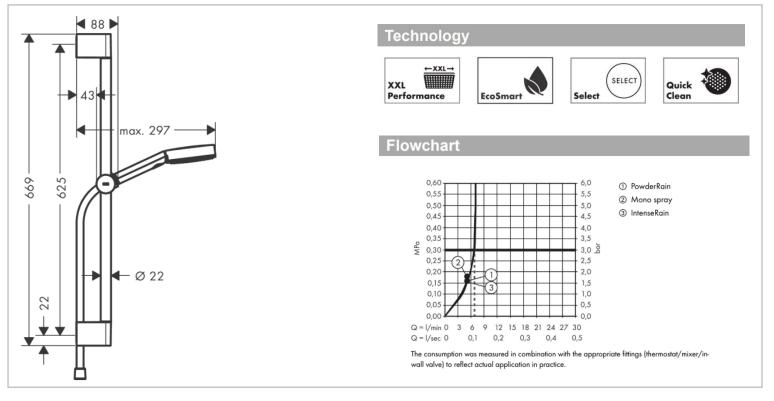

## Product info:

- Consists of hand shower, shower hose, slider, shower bar
- Shower head size: 105 mm
- Spray type: PowderRain, IntenseRain, Massage spray
- Convenient spray selection via Select button
- QuickClean: Limescale deposits can simply be rubbed off with your finger
- Maximum flow rate at 3 bar: 6,9 l/min
- Minimum flow pressure: 1,6 bar
- Operating pressure: min. 1,6 bar/max. 6 bar
- Height adjustable slider with locking push-button slider
- Slider rotatable on the pipe for left or right operation
- Wall supports made of plastic
- Slider made of plastic/metal