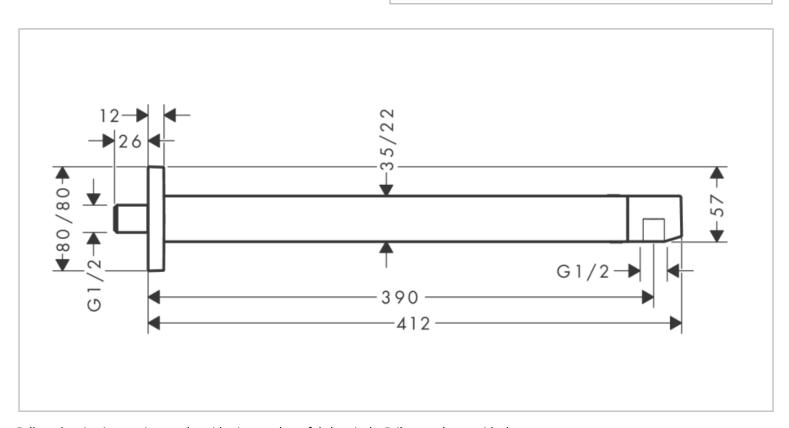

## hansgrohe

Brand: Hansgrohe, Germany

Name : Shower Arm

Item Code: 24337.000 Color/Finish: Chrome

Dimensions: 390 mm Length

Product info:

• Installation type: Concealed installation

Material: Brass/plastic

Connection type: G ½

Follow cleaning instructions and avoid using any harmful chemicals. Failure to do so voids the warranty All information is for reference only. Installation shall always be based on the specs provided with actual delivered items. For more info, visit **www.kuysen.com**