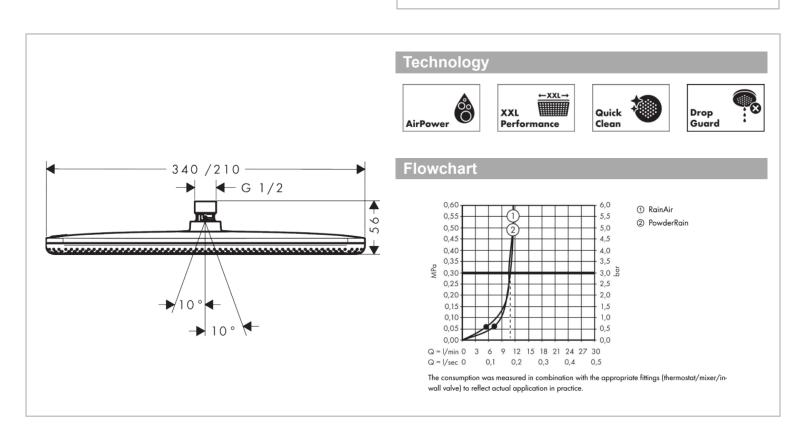

## hansgrohe

Brand: Hansgrohe, Germany

Name : Raindance Alive Q overhead shower

210/340 1jet

Item Code: 24530.000 Color/Finish: Chrome

Dimensions: shower head size: 214 x 343 mm

• Spray type: RainAir, or PowderRain

• Flow Regulator: 12 I/min (with possible tolerances ± 10

%)

Flow rate PowderRain spray at 3 bar: 11 l/min
Flow rate RainAir Spray at 3 bar: 10, 5 l/min

• Maximum flow rate at 3 bar: 11 l/min

• Minimum flow pressure: 0,5 bar

• Overhead shower angle adjustable

• Material spray disc: anodized aluminium

• Spray disc surface: graphite

• Installation: ceiling or wall

• Connection thread: G ½

• Suitable for continuous flow water heaters