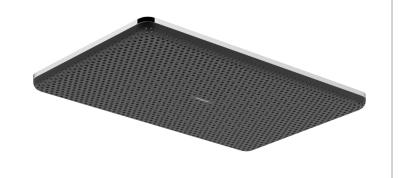

## hansgrohe

Brand: Hansgrohe, Germany

Name : Raindance Alive Q overhead shower

210/340 1jet

Item Code: 24530.000 Color/Finish: Chrome

Dimensions: shower head size: 214 x 343 mm

• Spray type: RainAir, or PowderRain

• Overhead shower angle adjustable

• Material spray disc: anodized aluminium

• Spray disc surface: graphite

• Installation: ceiling or wall

• Connection thread: G ½

• Suitable for continuous flow water heaters