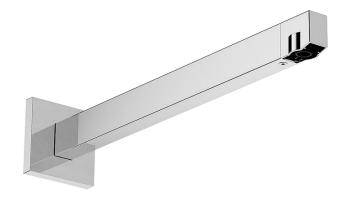

## hansgrohe

Brand: Hansgrohe, Germany

Name : Shower Arm

Item Code: 24337.000 Color/Finish: Chrome

Dimensions: 390 mm Length

Product info:

• Installation type: Concealed installation

Material: Brass/plastic

Connection type: G ½

Follow cleaning instructions and avoid using any harmful chemicals. Failure to do so voids the warranty All information is for reference only. Installation shall always be based on the specs provided with actual delivered items. For more info, visit **www.kuysen.com**