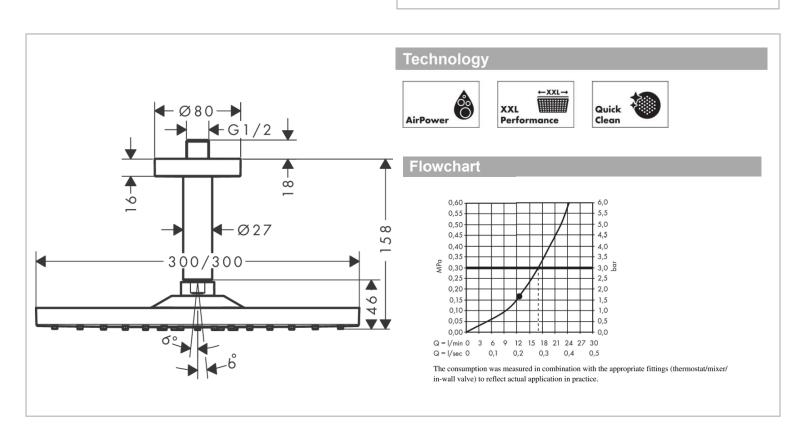

Shower head size: 300 x 300 mm

• Spray type: RainAir

Flow rate RainAir spray at 3 bar: 17 l/mi

• Function from: 12,3 l/min

Maximum flow rate at 3 bar: 17 l/min

• Minimum flow pressure: 1,4 bar

• Overhead shower angle adjustable

• Material: spray disc: metal

• Spray disc removable for cleaning

• Metal ceiling connector

Ceiling connection length: 158 mm

Installation: Ceiling mounting

• Connection thread: G ½

• Connection dimension: DN15