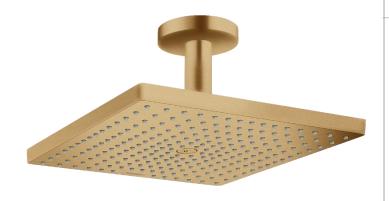

## hansgrohe

Brand: Hansgrohe, Germany

Name: RD E300 1jet with 100mm ceiling

connector - RainAir

Item Code: 26250.140

Color/Finish: Brushed Bronze

Dimensions: 158 mm

Consists of overhead shower, ceiling connector

Shower head size: 300 x 300 mm

• Spray type: RainAir

Flow rate RainAir spray at 3 bar: 17 l/mi

• Function from: 12,3 l/min

Maximum flow rate at 3 bar: 17 l/min

• Minimum flow pressure: 1,4 bar

• Overhead shower angle adjustable

• Material: spray disc: metal

• Spray disc removable for cleaning

• Metal ceiling connector

Ceiling connection length: 158 mm

Installation: Ceiling mounting

• Connection thread: G ½

• Connection dimension: DN15