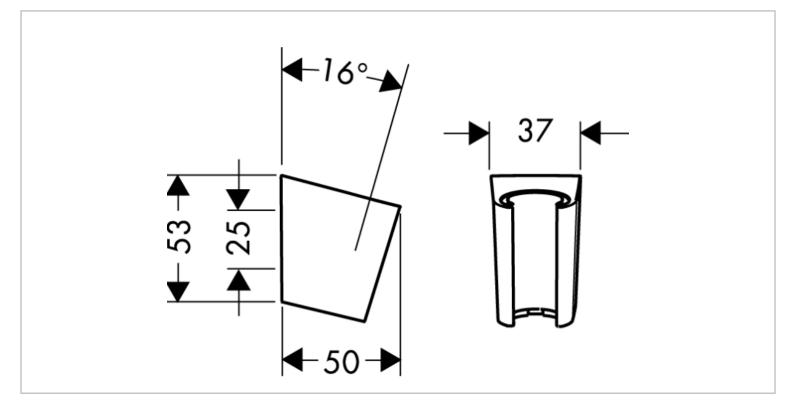

## hansgrohe

| Brand :        | Hansgrohe, Germany     |
|----------------|------------------------|
| Name :         | Porter'S shower holder |
| Item Code :    | 28331.990              |
| Color/Finish : | Polished Gold Optic    |
| Dimensions:    | 53 x 37 x 50 mm        |

Product info:

- Fixed holding position
- For shower hoses with conical hut
- Material: Plastic
- Diameter drill hole: 6 mm
- 2 Drill holes
- Conical mount

Follow cleaning instructions and avoid using any harmful chemicals. Failure to do so voids the warranty All information is for reference only. Installation shall always be based on the specs provided with actual delivered items. For more info, visit **www.kuysen.com**