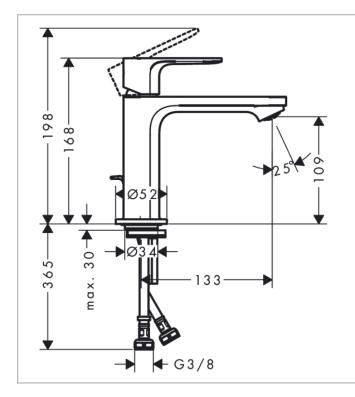

Brand: Hansgrohe, Germany

Name: Rebris E Basin mixer 110 CoolStart

with pop up waste set

Item Code: 72559.000

Designer:

Color/Finish: Chrome

Dimensions: 133 mm projection

168 mm height

## Product info:

• Consists of single lever basin mixer, waste set

ComfortZone: 110Projection: 133 mmSpout height: 109 mm

Handle variant: lever handleSpray type: normal spray

• Maximum flow rate at 3 bar: 5 l/min

Ceramic cartridge

• Temperature limitation adjustable

Suitable for continuous flow water heaters

Pop-up waste set G 1¼

• Material waste set: synthetic

• Connection type: G 1/2 hose connections

· Connection dimension: DN15