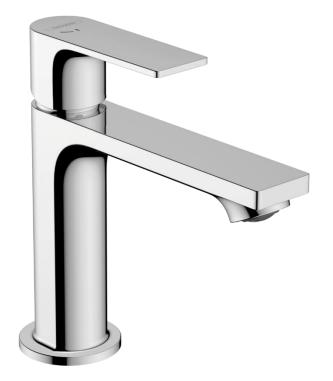

Brand: Hansgrohe, Germany

Name: Rebris E Basin mixer 110 CoolStart

with pop up waste set

Item Code: 72559.000

Designer:

Color/Finish: Chrome

Dimensions: 133 mm projection

168 mm height

## Product info:

• Consists of single lever basin mixer, waste set

ComfortZone: 110Projection: 133 mmSpout height: 109 mm

Handle variant: lever handleSpray type: normal spray

• Maximum flow rate at 3 bar: 5 l/min