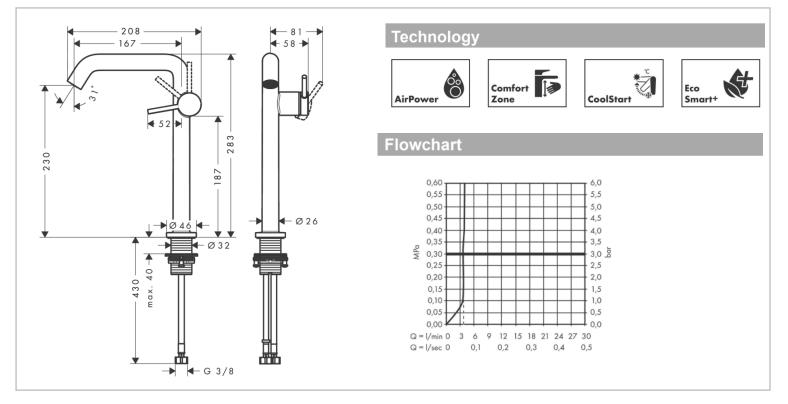

Product info:

- ComfortZone 240
- Handle variant. Lever handle
- Spray type: normal spray
- Maximum flow rate at 3 bar: 4 l/min
- Ceramic cartdridge
- Suitable for continuous flow water heaters
- Connection type: G 3% connections
- Connection dimension: DN15
- Cold water in basic handle position
- EU taxonomy: max. 6 l/min Substantial Contribution (SC) possible