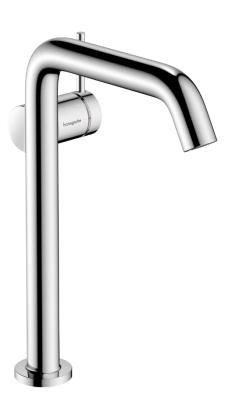

## hansgrohe

| Brand :        | Hansgrohe, Germany                       |
|----------------|------------------------------------------|
| Name :         | Tecturis S Exposed bath and shower mixer |
| Item Code :    | 73372.000                                |
| Color/Finish : | Chrome                                   |
| Dimensions:    | 167 mm Projection<br>230 mm Spout height |