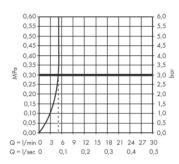

### Product info:

· consists of single lever basin mixer, waste set

Comfort Zone 110

spray type: Waterfall Stream

maximum flow rate at 3 bar: 5 l/min

ceramic cartridge

• Temperature limitation adjustable

suitable for continuous flow water heaters