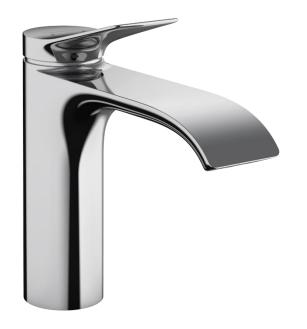

# hansgrohe

Brand: Hansgrohe, Germany

Name: Vivenis Basin mixer 110 with pop up

waste set

Item Code: 75020.007

Designer:

Color/Finish: Chrome

Dimensions: Projection: 146 mm

Spout height: 110 mm

### Product info:

· consists of single lever basin mixer, waste set

Comfort Zone 110

spray type: Waterfall Stream

maximum flow rate at 3 bar: 5 l/min

ceramic cartridge

• Temperature limitation adjustable

suitable for continuous flow water heaters

• pop-up waste set G 11/4'

material waste set met

connection type: G ½ connections

· connection dimension: DN15