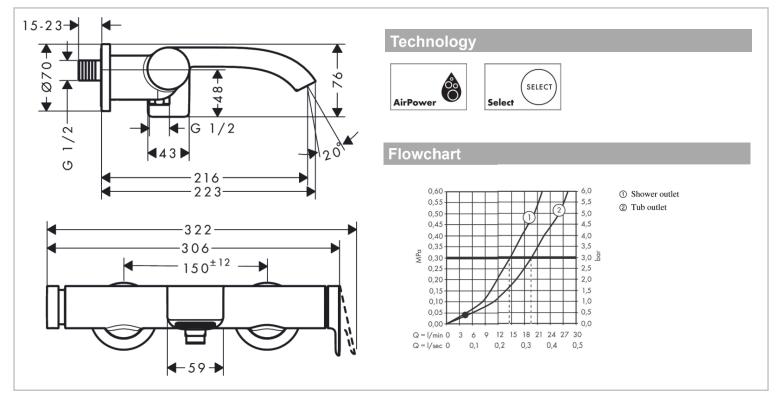

## Product info:

- connection type: s-shaped connections
- Centre distance: 150 ± 12 mm
- Spray type mixer: Waterfall Stream
- Maximum flow rate at 3 bar: 19,4 l/min
- Flow rate for bath spout at 3 bar: 19, 4 l/min
- Min. operating pressure: 1 bar
- Max. operating pressure: 10 bar
- Ceramic cartridge
- Temperature limitation adjustable
- Pressure diverter Select with automatic resetting
- Protected against backflow, according to DIN EN 1717 with silencer
- Suitable for continuous flow water heaters
- Connection dimension: DN15