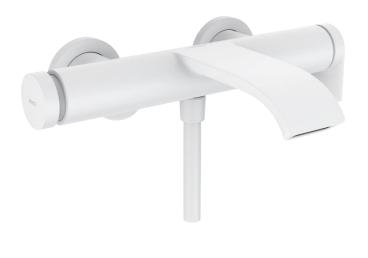

## hansgrohe

| Brand :        | Hansgrohe, Germany                      |
|----------------|-----------------------------------------|
| Name :         | Vivenis Exposed bath and shower mixer   |
| Item Code :    | 75420.700                               |
| Color/Finish : | Matt White                              |
| Dimensions:    | (See data drawing below for dimensions) |