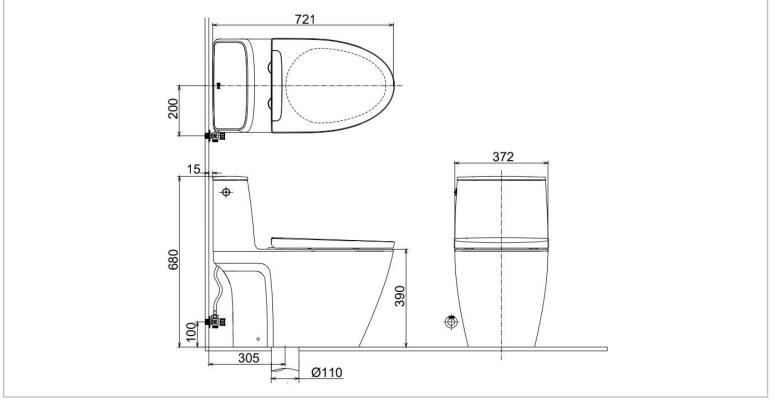

| Brand:<br>Name:                                                                                                                                                                                                                                            | INAX, Japan<br>S200 One-piece touchless toilet |
|------------------------------------------------------------------------------------------------------------------------------------------------------------------------------------------------------------------------------------------------------------|------------------------------------------------|
| Item Code:                                                                                                                                                                                                                                                 | ACT902VN                                       |
| Designer:<br>Color / Finish:<br>Dimensions:                                                                                                                                                                                                                | White<br>721(L) x 372(W) x 680(h) mm           |
| <ul> <li>Product info:</li> <li>Touchless automatic flushing, with manual override</li> <li>Aqua Ceramic technology : yellow or water stains cannot form on bowl</li> <li>4.8L single flush</li> <li>New style Rim Hygien rim rinsing technique</li> </ul> |                                                |