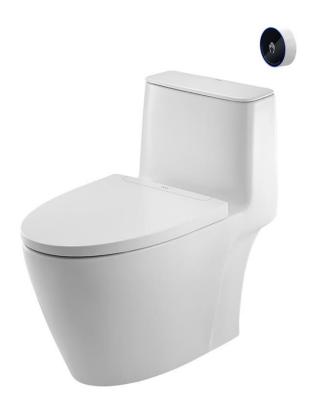

| Brand:<br>Name:                                                                                                                                                                                                                                            | INAX, Japan<br>S200 One-piece touchless toilet |
|------------------------------------------------------------------------------------------------------------------------------------------------------------------------------------------------------------------------------------------------------------|------------------------------------------------|
| Item Code:                                                                                                                                                                                                                                                 | ACT902VN                                       |
| Designer:<br>Color / Finish:<br>Dimensions:                                                                                                                                                                                                                | White<br>721(L) x 372(W) x 680(h) mm           |
| <ul> <li>Product info:</li> <li>Touchless automatic flushing, with manual override</li> <li>Aqua Ceramic technology : yellow or water stains cannot form on bowl</li> <li>4.8L single flush</li> <li>New style Rim Hygien rim rinsing technique</li> </ul> |                                                |