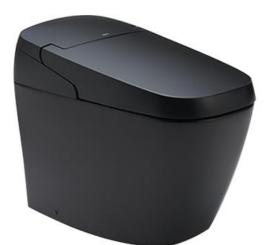

Brand: INAX, Japan Name: SATIS G Integrated Spalet Item Code: SGB Designer:

Color / Finish: Black Dimensions: 705(L) x 375(W) x 540(h) mm

## Product info:

- Triple vortex flushing
- Aqua Ceramic technology: yellow or water stains cannot form on bowl
- 4.2/6lpm dual flushing (S-trap), AC220V/50/60Hz
- Instant heating, auto flushing, auto open/close seat and cover
- Seamless seat
- SIAA anti bacteria
- Foam cushion technology
- Plasma cluster
- Air shield deodorizer
- Dual self-cleaning nozzles for front and rear cleansing
- Adjustable water pressure, nozzle positioning and water temperature
- Heated seat with adjustable seat temperature, night light