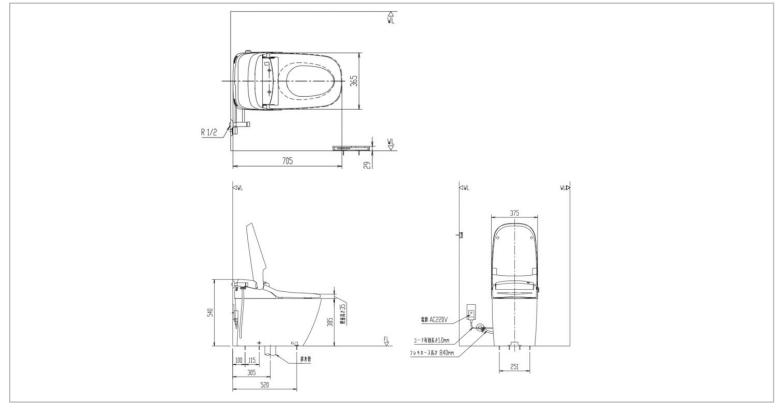

Brand: INAX, Japan Name: SATIS G Integrated Spalet Item Code: SGB Designer:

Color / Finish: Black Dimensions: 705(L) x 375(W) x 540(h) mm