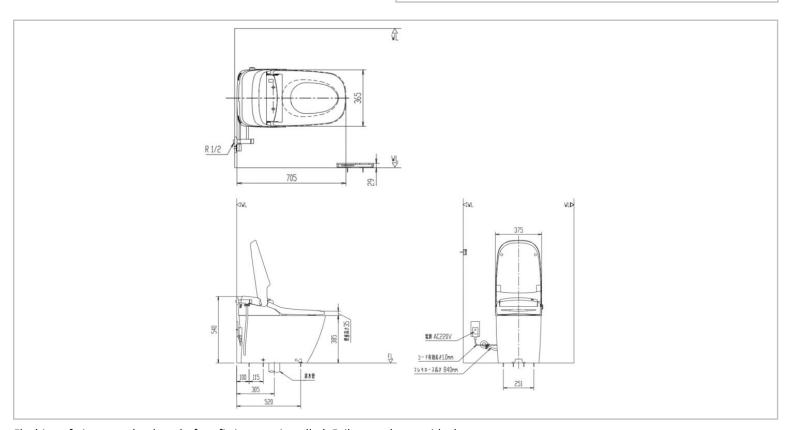

Brand: INAX, Japan

Name: SATIS G Integrated Spalet

Item Code: SGW

Designer:

Color / Finish: White

Dimensions: 705(L) x 375(W) x 540(h) mm