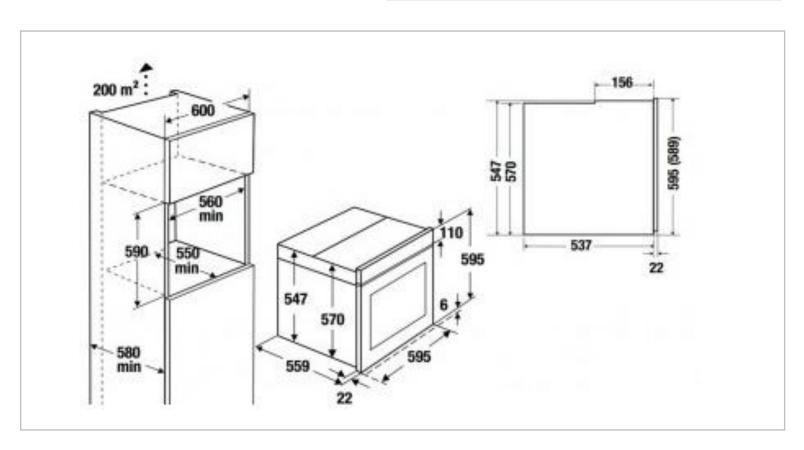

## Küppersbusch

Brand : Kuppersbusch, Germany

Name: Range Hood Flat Inox under-cabinet

built-in suction hood

Item Code: 1210.10007 - BP 6550.0S

Designer:

Color / Finish: White Display
Dimensions: 595 x 595 x 559 mm