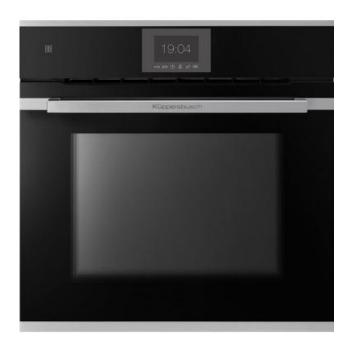

## Küppersbusch

Brand : Kuppersbusch, Germany

Name: Range Hood Flat Inox under-cabinet

built-in suction hood

Item Code: 1210.10007 - BP 6550.0S

Designer:

Color / Finish: White Display
Dimensions: 595 x 595 x 559 mm

Product info:

• 70L 14 oven functions

8 special functions

• 20 favorite programmes

• 40+ automatic programmes actual temperature indication

With recommendation electronic clock (cooking time, end of cooking time, minute minder)