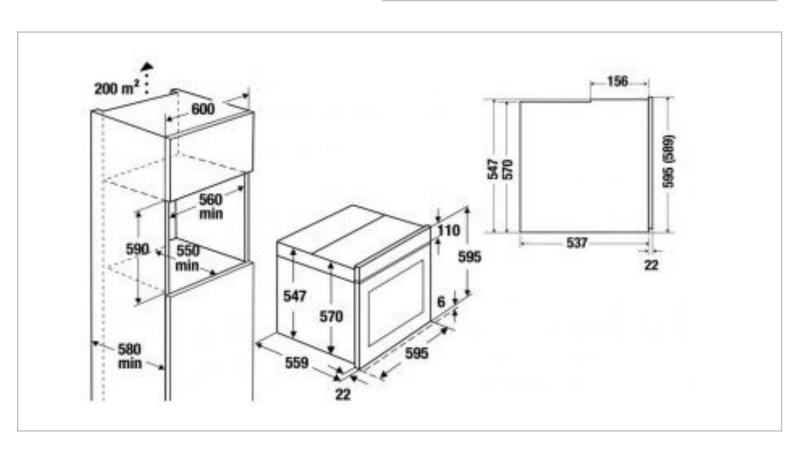

## Küppersbusch

Brand : Kuppersbusch, Germany

Name : Built-In Pyrolytic Oven

Item Code : 1210.10000 - BP 6550.0W

Designer:

Color / Finish: White Display
Dimensions: 595 x 595 x 559 mm