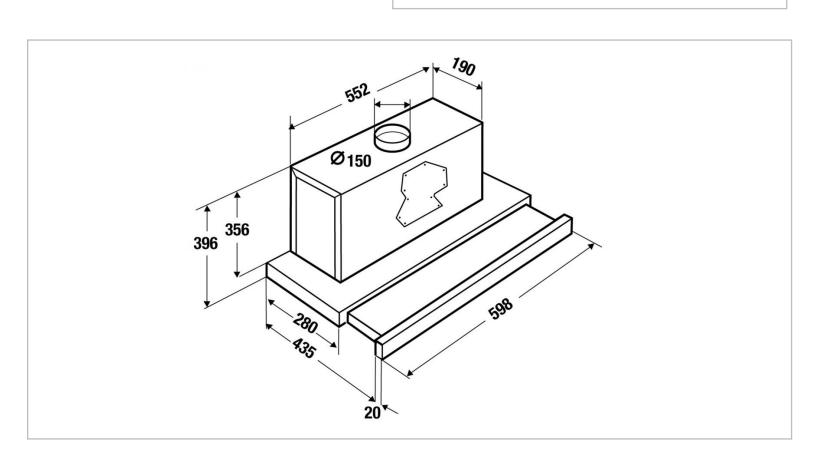

Brand: Kuppersbusch, Germany

Name : Built-In Slimline Telescopic Hood

Item Code: 1230.70001 - DEF 6550.0E

Designer:

Color / Finish : Stainless Steel
Dimensions : 598 x 216 x 600 mm