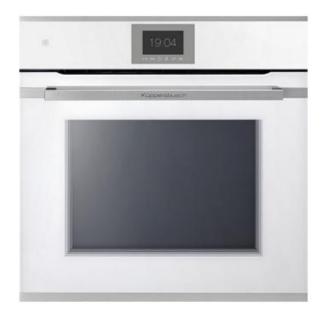

## Küppersbusch

Brand : Kuppersbusch, Germany

Name : Built-In Pyrolytic Oven

Item Code : 1210.10000 - BP 6550.0W

Designer:

Color / Finish: White Display
Dimensions: 595 x 595 x 559 mm

## Product info:

- Okotherm white electronic oven control with back-lit sensor touch controls
- 70L 14 oven functions
- 8 special functions
- 20 favorite programmes
- 40+ automatic programmes
- Actual temperature indication
- With recommendation electronic clock (cooking time, end of cooking time, minute minder)