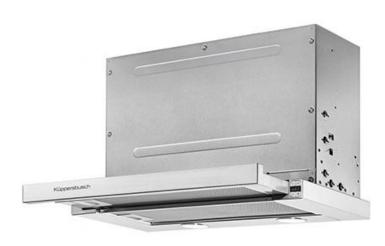

Brand: Kuppersbusch, Germany

Name : Built-In Slimline Telescopic Hood

Item Code: 1230.70001 - DEF 6550.0E

Designer:

Color / Finish : Stainless Steel
Dimensions : 598 x 216 x 600 mm

## Product info:

- Built-In Slimline Telescopic Hood
- 4 power levels incl. Intensive power level electronic control with push buttons
- Automatic delay stop
- · Filter saturation indicator recirculation mode possible