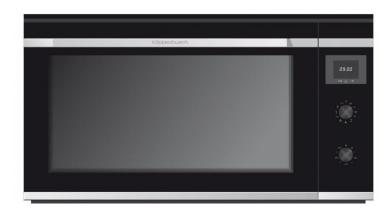

## Küppersbusch

Brand : Kuppersbusch, Germany
Name : Built-In Electric Oven
Item Code : 1210.60000 - B 9330.0S

Designer:

Color / Finish: White Display
Dimensions: 860 x 475 x 550 mm

## Product info:

- Electronic oven control
- · With high quality aluminum knob
- 77L 8 oven and 1 special functions electronic clock (cooking time, end of cooking time, minute minder)