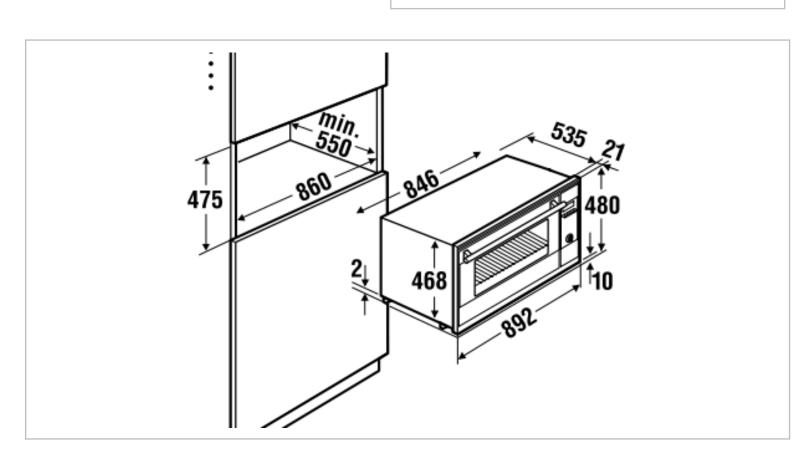

## Küppersbusch

Brand : Kuppersbusch, Germany
Name : Built-In Electric Oven
Item Code : 1210.60000 - B 9330.0S

Designer:

Color / Finish: White Display
Dimensions: 860 x 475 x 550 mm