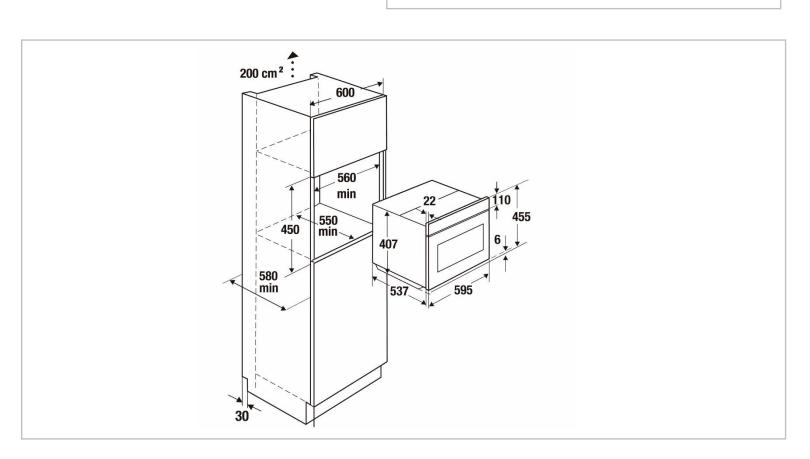

## Küppersbusch

Brand: Kuppersbusch, Germany

Name: Built-In Compact Microwave Oven

Item Code: 1211.70001 - CBM 6550.0S

Designer:

Color / Finish: White Display
Dimensions: 595 x 455 x 537 mm

Product info:

Okotherm electronic oven control with touch control sensors