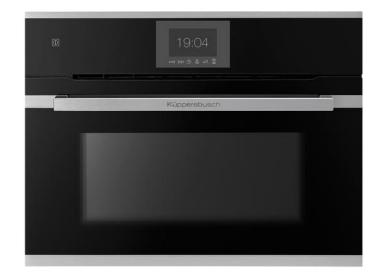

## Küppersbusch

Brand: Kuppersbusch, Germany

Name: Built-In Compact Microwave Oven

Item Code: 1211.70001 - CBM 6550.0S

Designer:

Color / Finish: White Display
Dimensions: 595 x 455 x 537 mm

Product info:

Okotherm electronic oven control with touch control sensors

• 43L 2 microwave functions (microwave only, combined with any oven function)

• 14 oven functions, 8 special functions, 20 favorite programme

Add-ons:

Handle and trim kit – stainless steel

Follow cleaning instructions and avoid using any harmful chemicals. Failure to do so voids the warranty. All information is for reference only. Installation shall always be based on the specs provided with actual delivered items. For more info, visit **www.kuysen.com**