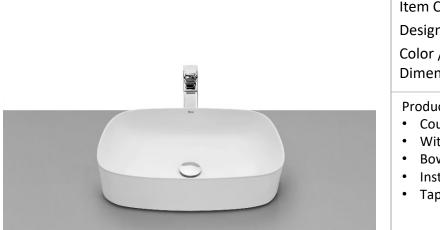

| Brand :          | Roca, Spain          |
|------------------|----------------------|
| Name :           | ONA countertop basin |
| Item Code :      | A3275L000C           |
| Designer :       |                      |
| Color / Finish : | White                |
| Dimensions :     | 500 x 370 x 147 mm   |
| Product info:    |                      |

- Product Into:
- Countertop basin
- Without overflow
- Bowl position: Central
- Installation type: Bowl/Over countertop
- Taphole configuration: 1 Taphole in the middle

Flushing of pipe must be done before fittings are installed. Failure to do so voids the warranty. Follow cleaning instructions and avoid using any harmful chemicals.