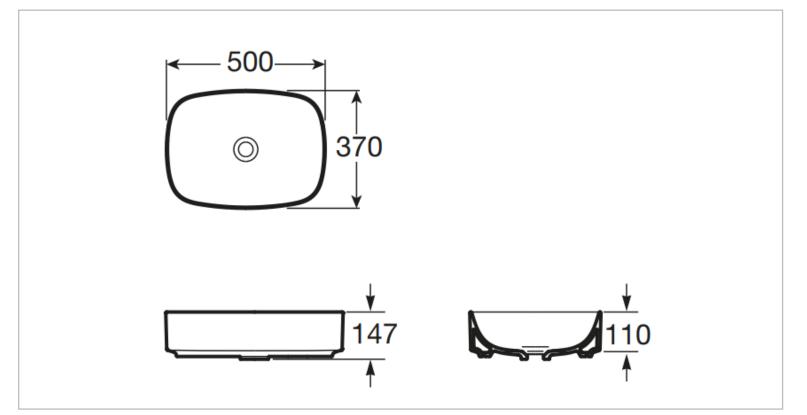

| Brand :          | Roca, Spain          |
|------------------|----------------------|
| Name :           | ONA countertop basin |
| Item Code :      | A3275L000C           |
| Designer :       |                      |
| Color / Finish : | White                |
| Dimensions :     | 500 x 370 x 147 mm   |
| Product info:    |                      |