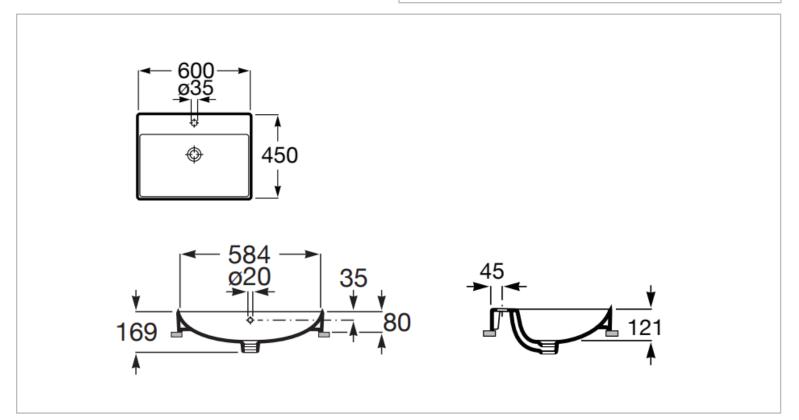

|                                                                                                            | Brand :<br>Name :                                  | Roca, Spain<br>ONA in countertop basin |
|------------------------------------------------------------------------------------------------------------|----------------------------------------------------|----------------------------------------|
|                                                                                                            | Item Code :                                        | A32768N00C                             |
|                                                                                                            | Designer :                                         |                                        |
|                                                                                                            | Color / Finish :                                   | White                                  |
|                                                                                                            | Dimensions :                                       | 450 x 600 mm                           |
| Product info:                                                                                              |                                                    |                                        |
| <ul> <li>Countertop basin</li> <li>Installation type: Drop-in/Countertop</li> <li>Shape: Square</li> </ul> |                                                    |                                        |
|                                                                                                            |                                                    | pe: Drop-in/Countertop                 |
|                                                                                                            |                                                    |                                        |
|                                                                                                            | Taula da saufini nation. A tau la da in tha middle |                                        |