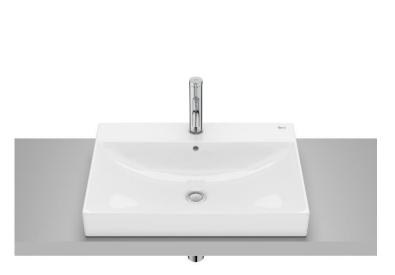

|                                                                                                            | Brand :<br>Name :                                  | Roca, Spain<br>ONA in countertop basin |
|------------------------------------------------------------------------------------------------------------|----------------------------------------------------|----------------------------------------|
|                                                                                                            | Item Code :                                        | A32768N00C                             |
|                                                                                                            | Designer :                                         |                                        |
|                                                                                                            | Color / Finish :                                   | White                                  |
|                                                                                                            | Dimensions :                                       | 450 x 600 mm                           |
| Product info:                                                                                              |                                                    |                                        |
| <ul> <li>Countertop basin</li> <li>Installation type: Drop-in/Countertop</li> <li>Shape: Square</li> </ul> |                                                    |                                        |
|                                                                                                            |                                                    | pe: Drop-in/Countertop                 |
|                                                                                                            |                                                    |                                        |
|                                                                                                            | Taula da saufini nation. A tau la da in tha middle |                                        |