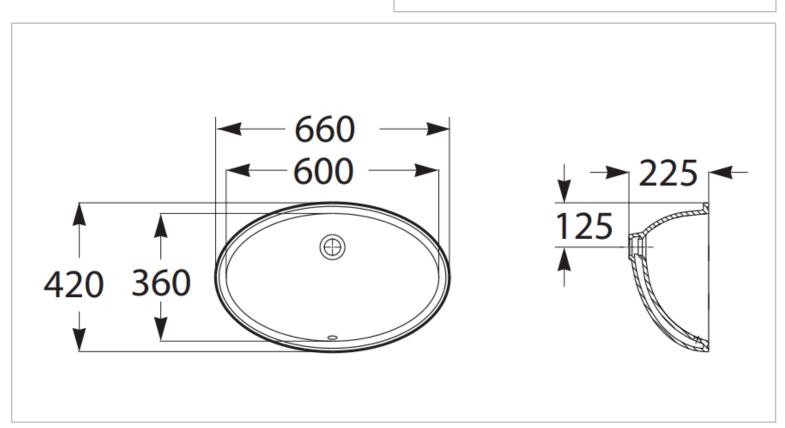

Brand: Roca, Spain

Berna-XL under-countertop basin Name:

Item Code: A32789G000

Designer:

Color / Finish: White

Dimensions: 660 x 420 x 225 mm