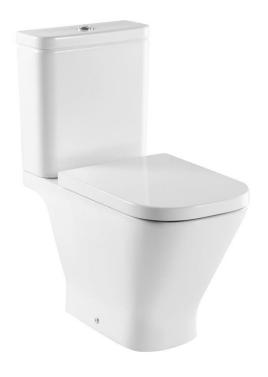

Brand: Roca, Spain

Name: GAP close-coupled toilet

Item Code: A34247L00C

Designer:

Color / Finish: White

Dimensions: 360 x 677 x 790 mm

## Product info:

- Two-piece toilet
- S-Trap 305 mm
- Dual flush 3 & 4.5L, rimless washdown
- · Cistern for GAP
- Slow-down seat and cover