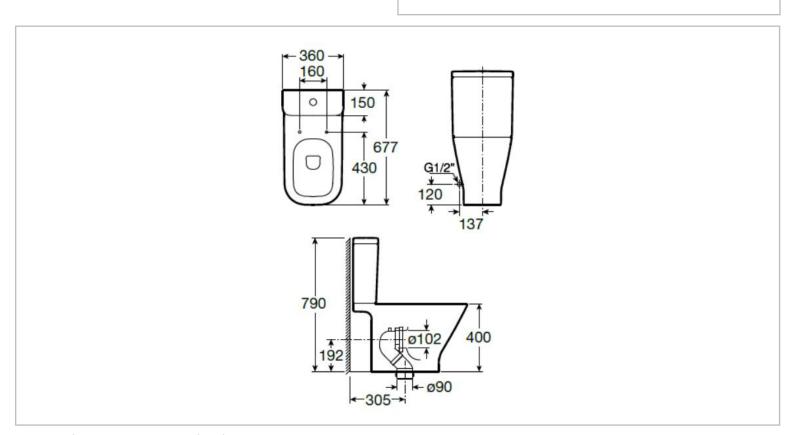

Brand: Roca, Spain

Name: GAP close-coupled toilet

Item Code: A34247L00C

Designer:

Color / Finish: White

Dimensions: 360 x 677 x 790 mm

## Product info:

- Two-piece toilet
- S-Trap 305 mm
- Dual flush 3 & 4.5L, rimless washdown
- · Cistern for GAP
- Slow-down seat and cover