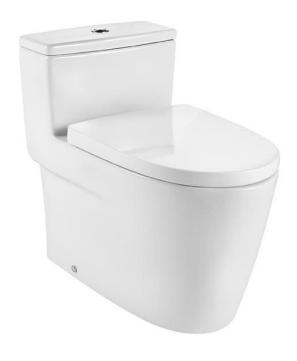

Brand: Roca, Spain

Name: INSPIRA one-piece toilet

Item Code: A349486000

Designer:

Color / Finish: White

Dimensions: 420 x 740 x 650 mm

## Product info:

- · One-piece toilet
- S-Trap 305mm, 4.8L siphonic
- With slow down SUPRALIT® seat and cover