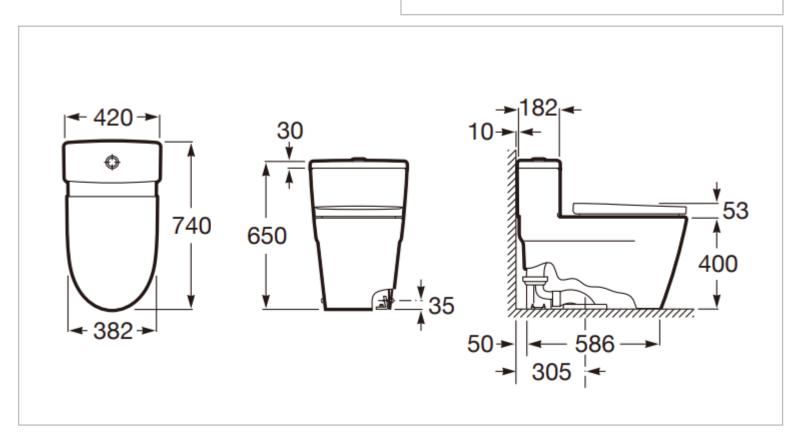

Brand: Roca, Spain

Name: INSPIRA one-piece toilet

Item Code: A349486000

Designer:

Color / Finish: White

Dimensions: 420 x 740 x 650 mm

## Product info:

- · One-piece toilet
- S-Trap 305mm, 4.8L siphonic
- With slow down SUPRALIT® seat and cover