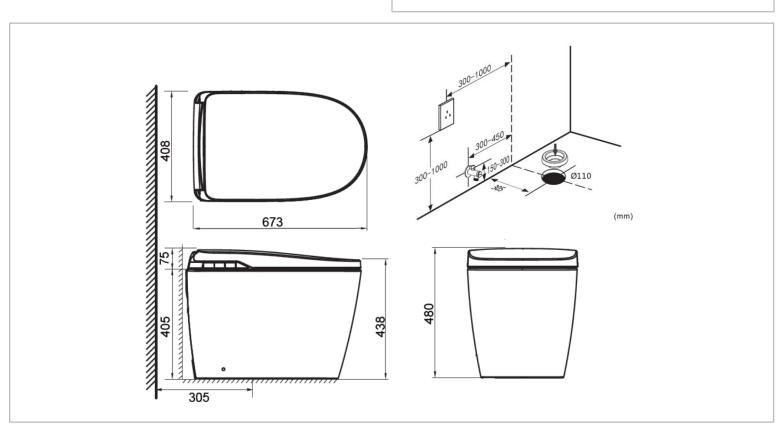

Brand: Roca, Spain

Name: INSIGNIA 2.0 intelligent toilet

Item Code: A803146002

Designer:

Color / Finish: White

Dimensions: 673 x 480 mm

## Product info:

- S-Trap 305 mm, 3.8/3L
- In-tank pump, vortex
- Auto flush, vortex, pre and emergency flush
- Adjustable nozzle position, self-cleaning
- Air temperature setting, turbo dryer
- Heated seat, soft close system
- Remote control, APP, auto open (lid/seat), side auxiliary panel
- UV light to nozzle, UV light to water, E, water, soap flush
- Supraglaze® Ag+ coating
- · Antibacterial seat odour elimination

Flushing of pipe must be done before fittings are installed. Failure to do so voids the warranty. Follow cleaning instructions and avoid using any harmful chemicals.

All information is for reference only. Installation shall always be based on the specs provided with actual delivered items.