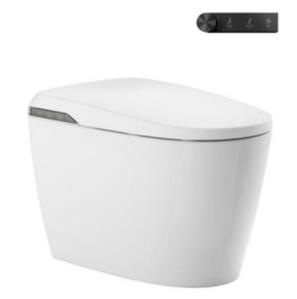

Brand: Roca, Spain

Name: INSIGNIA 2.0 intelligent toilet

Item Code: A803146002

Designer:

Color / Finish: White

Dimensions: 673 x 480 mm

## Product info:

- S-Trap 305 mm, 3.8/3L
- In-tank pump, vortex
- Auto flush, vortex, pre and emergency flush
- Adjustable nozzle position, self-cleaning
- Air temperature setting, turbo dryer
- Heated seat, soft close system
- Remote control, APP, auto open (lid/seat), side auxiliary panel
- UV light to nozzle, UV light to water, E, water, soap flush
- Supraglaze® Ag+ coating
- · Antibacterial seat odour elimination