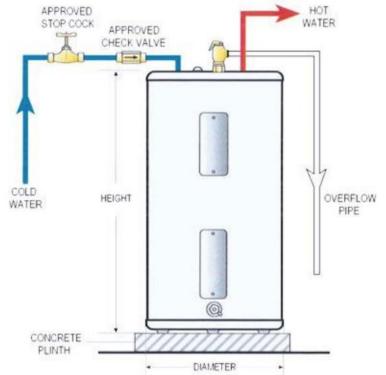

Technical Informations: Suitable for continous flow water heater

maximum pressure of 150 PSI (10 bar)

Wattage: 4,500 watts

Voltage: 240V

Follow cleaning instructions and avoid using any harmful chemicals. Failure to do so voids the warranty.

All information is for reference only. Installation shall always be based on the specs provided with actual delivered items. For more info, visit **www.kuysen.com**